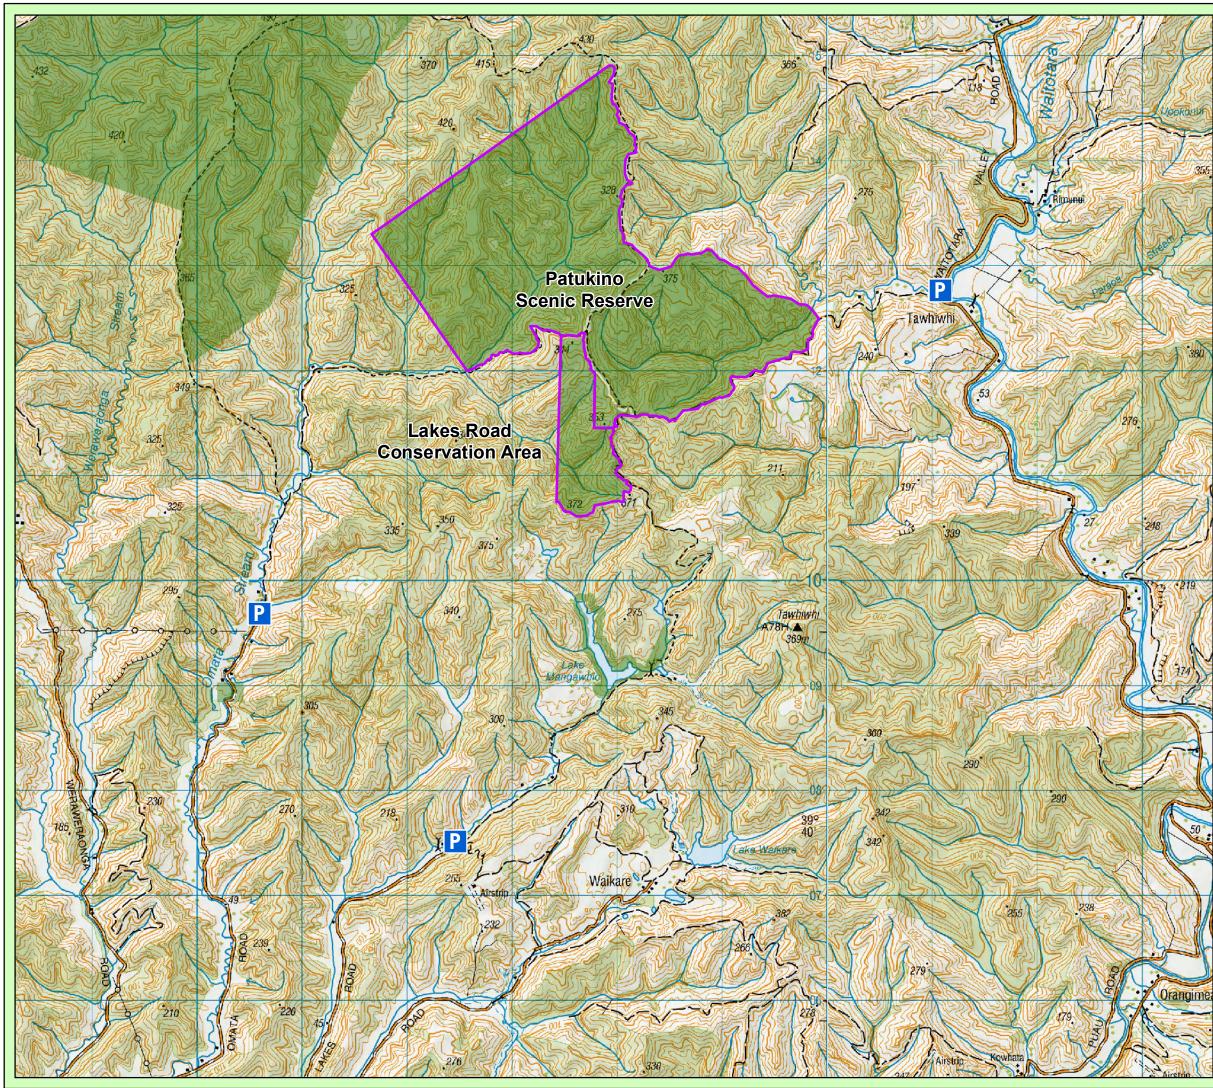

## **Hunting Block**

Patukino Scenic Reserve and Lakes Road Conservation Area

- DOC Huts
- DOC Campsites
- DOC track

î

- Hunting block Boundary
- Public Conservation Land

NZTopo50 - map BK31

500 1,000 0 Metres NZTM Projection, NZGD 2000