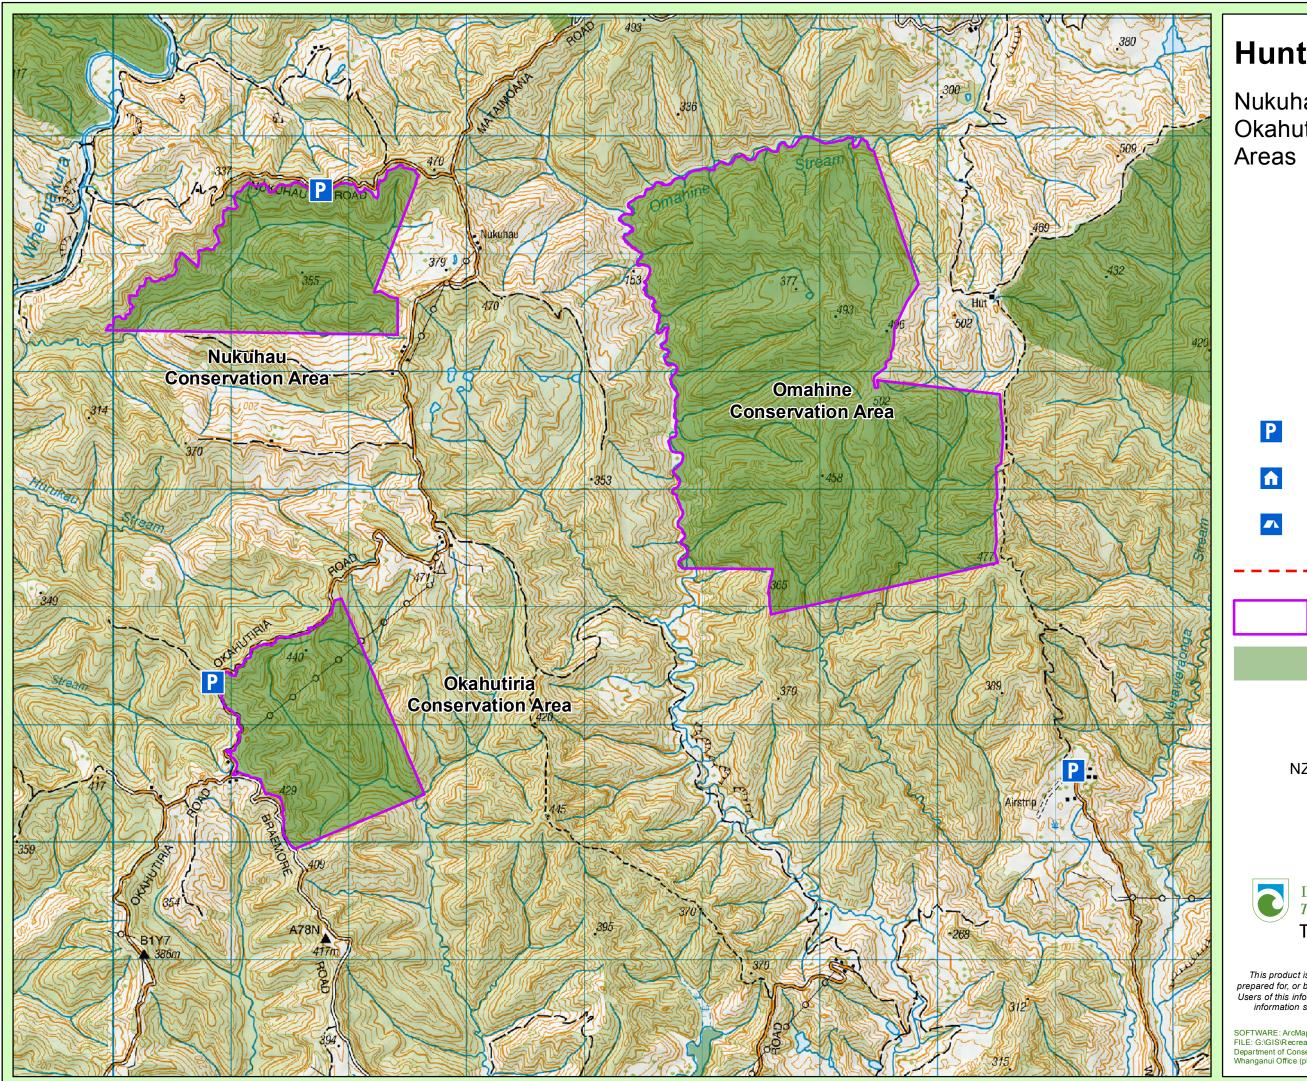

## **Hunting Block**

Nukuhau, Omahine and Okahutiria Conservation Areas

DOC Huts

DOC Campsites

Hunting block Boundary

Public Conservation Land

NZTopo50 - map BK31

0 500 1,000 Metres