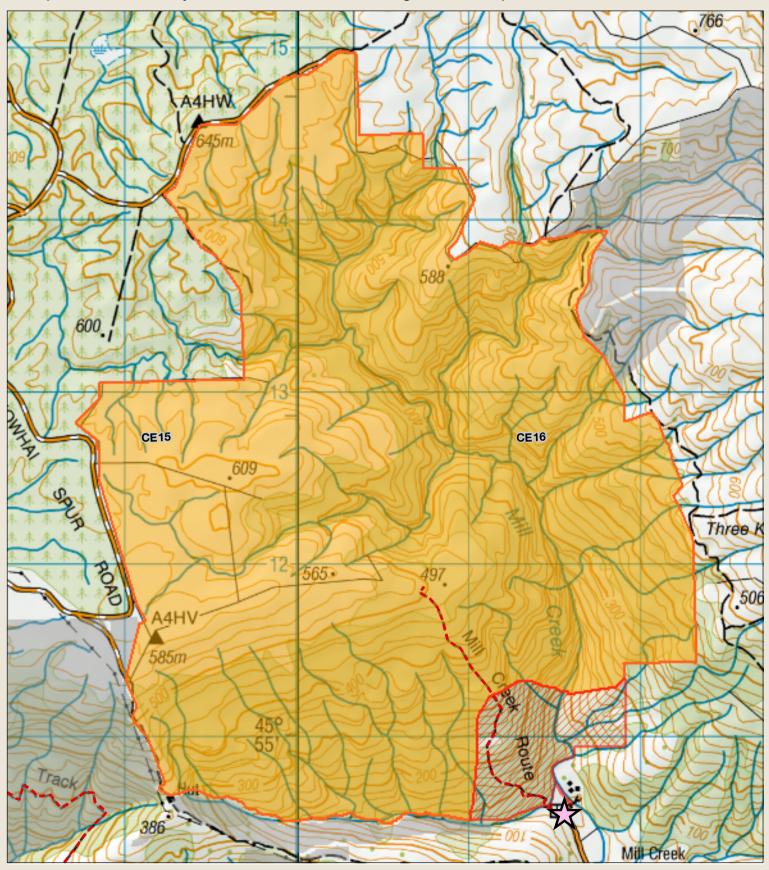

## Coastal Otago north of the Catlins Mill Creek hunting permit map

Your permit is valid only for the area shown as orange in this map

This map is a guide only and should not be used for navigational purposes. We recommend NZTopo50 series map(s)

Boundary of this hunting block

Access point - described on DOC website

DOC Hut

Topo50 Sheetlines

Hunting is prohibited
Hunting is permitted
Hunting is restricted due to;

DOC tracks - dog or firearm conditions may apply

— Tracks = = 4WD

Other public conservation land

Hunting is restricted due to; Other public conservation land
Balloted ROAR block from 20th March to 20th April inclusive