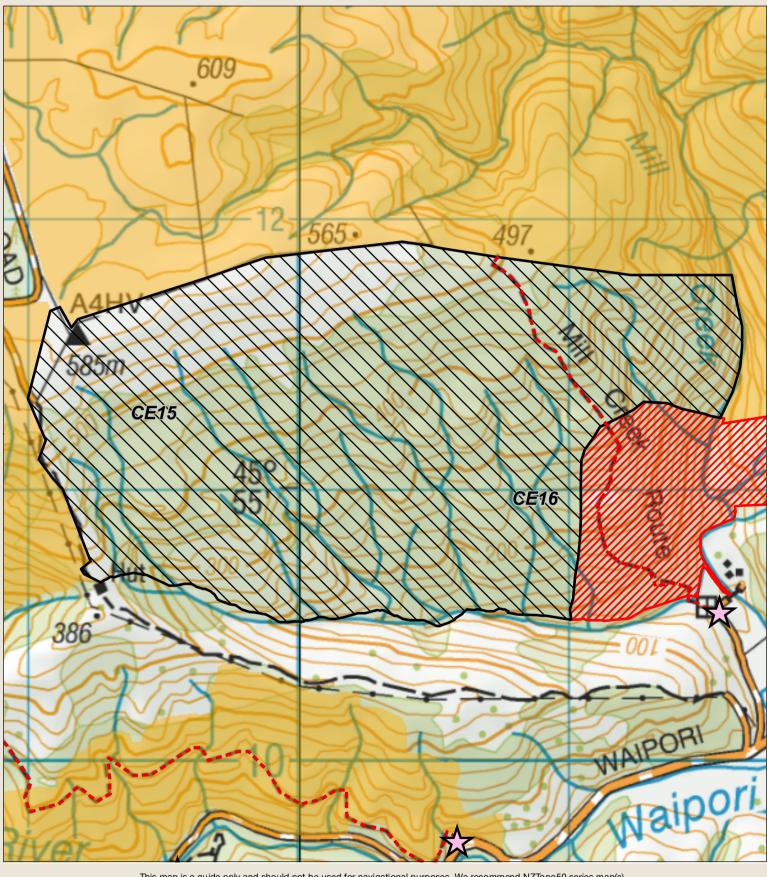

## Coastal Otago - Roar block Mill Creek - 2

Check your permit and the DOC website for conditions that may apply to this area: www.doc.govt.nz/hunting

Department of Conservation Te Papa Atawhai

This map is a guide only and should not be used for navigational purposes. We recommend NZTopo50 series map(s)

- Boundary of this roar hunting block
  - Access point described on DOC website
  - DOC Hut
  - **Topo50 Sheetlines**

î

New Zealand Government

Hunting is restricted

- Hunting is prohibited 27
  - Other public conservation land === 4WD
- DOC tracks dog or firearm conditions may apply

∃Km

- - Tracks

1

August 2019