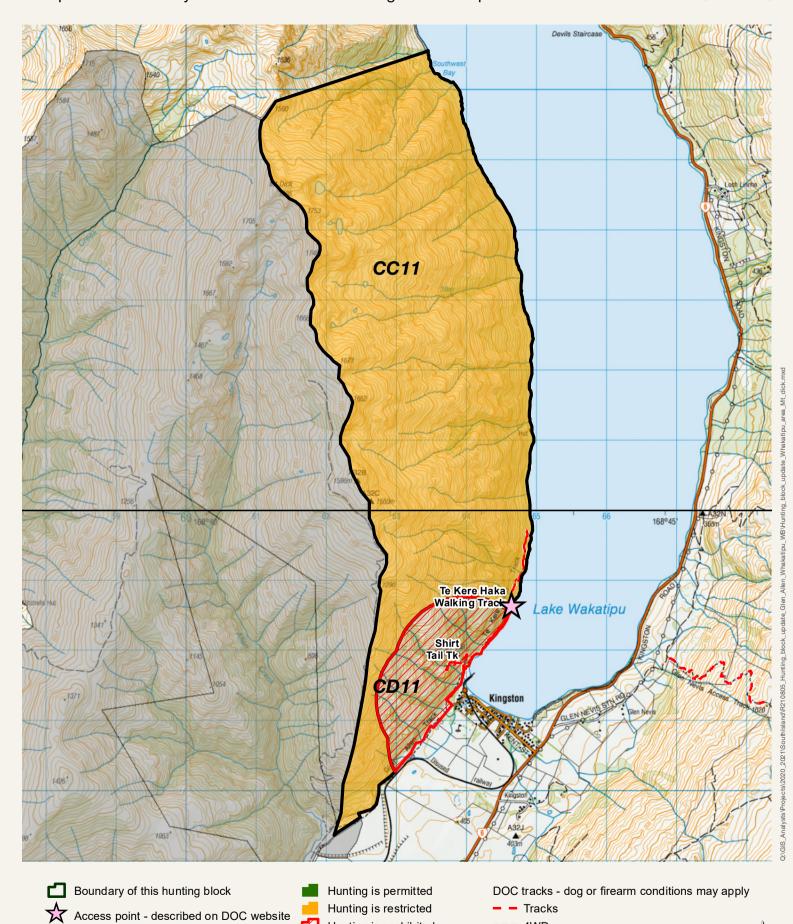

## Hunting Permit Map Southern South Island

Your permit is valid only for the area shown as orange in this map

Check your permit and the DOC website for conditions that may apply to this area: www.doc.govt.nz/hunting

Please contact the Whakatipu-wai-Māori / Queenstown Visitor Centre 50 Stanley Street Queenstown. On 03 442 7935 or Email: queenstownvc@doc.govt.nz for more details

This map is a guide only and should not be used for navigational purposes. We recommend NZTopo50 series map(s)

Hunting is prohibited

Other public conservation land

Crown Copyrigh DOC, Geospatia 1.3 km

-- 4WD

Not for publication nor navigation | 1:54,000 Crown Copyright Reserved |

New Zealand Government