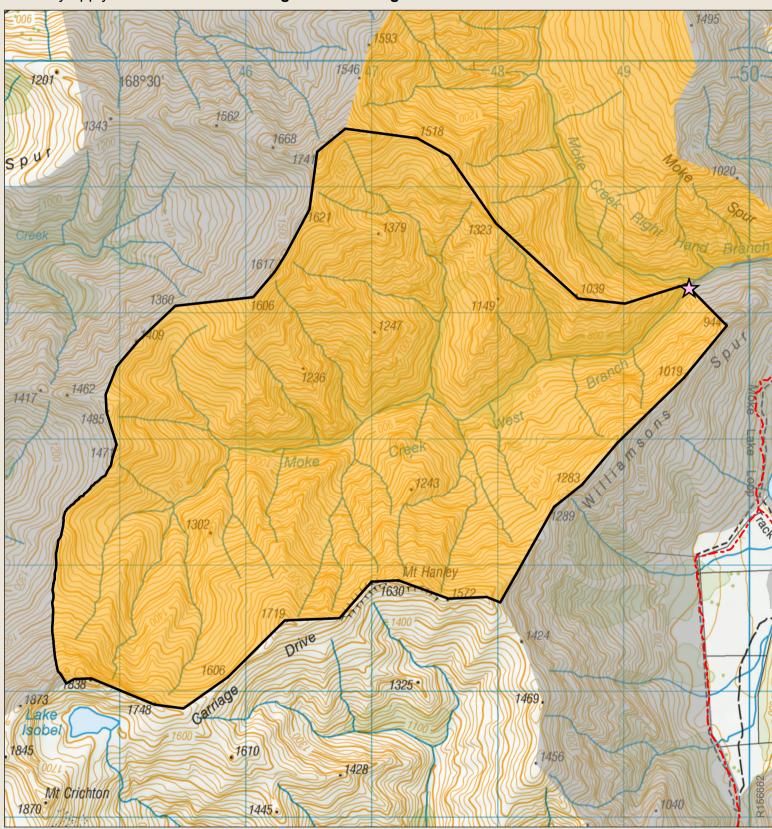

## Mount Creighton Moke Creek West Branch

Check your permit and the DOC website for conditions that may apply to this area: **www.doc.govt.nz/hunting** 

## Department of Conservation Te Papa Atawbai

New Zealand Government

This map is a guide only and should not be used for navigational purposes. We recommend NZTopo50 series map(s)

Boundary of this hunting block

Access point - described on DOC website

DOC Hut

- Hunting is permitted
  Hunting is restricted
  Hunting is prohibited
  Other public conservation land
- DOC tracks dog or firearm conditions may apply
   Tracks
   4WD