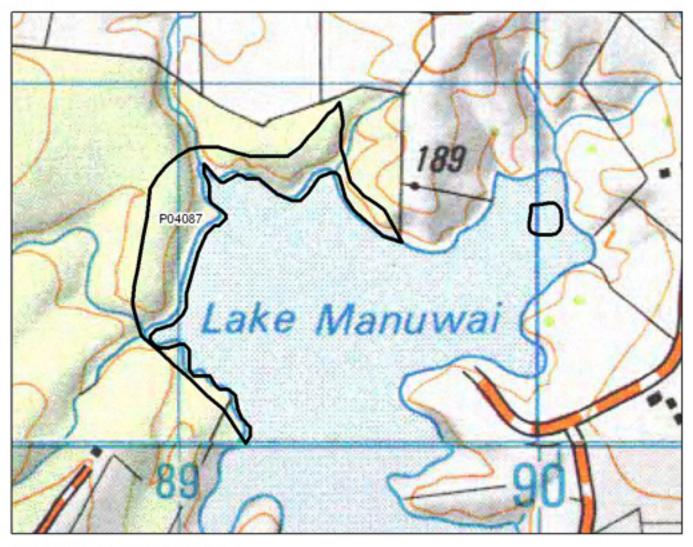

#### P04087 Lake Manuwai

0 125 250 500 Metres

S= Shrubland F= Forest W= Wetland E= Estuarine

s