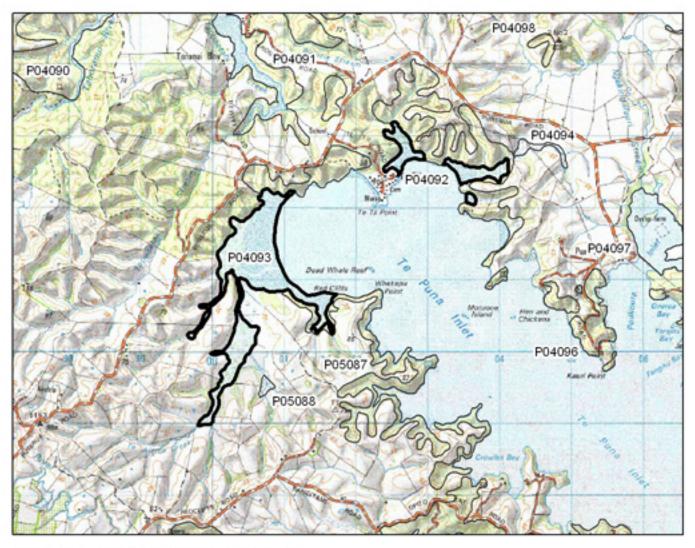

#### P04087 Lake Manuwai

0 125 250 500 Metres

S= Shrubland F= Forest W= Wetland E= Estuarine



s



#### P04088 Otaha Rd

0 250 500 1,000 Metres





# P04089 Waimanga Stream

0 125 250 500 Metres





#### P04090 Tahoranui River

0 250 500 1,000 Metres





## P04091 Tapuaetahi

| 0 250 500                                               | 1,000 Metres | $\mathcal{A}$ |     |   |
|---------------------------------------------------------|--------------|---------------|-----|---|
| S= Shrubland<br>F= Forest<br>W= Wetland<br>E= Estuarine | R            |               |     | 5 |
|                                                         |              | X             | A A | ß |



### P04092 Te Tii Shrubland

0 300 600 1,200 Metres



## P04093 Upper Te Puna Inlet

0 375 750 1,500 Metres







#### P04094 Purerua Dams

0 137.5 275 550 Metres





#### P04095 McKenzie Rd Wetland

0 50 100 200 Metres





#### P04096 McKenzie Rd

0 125 250 500 Metres