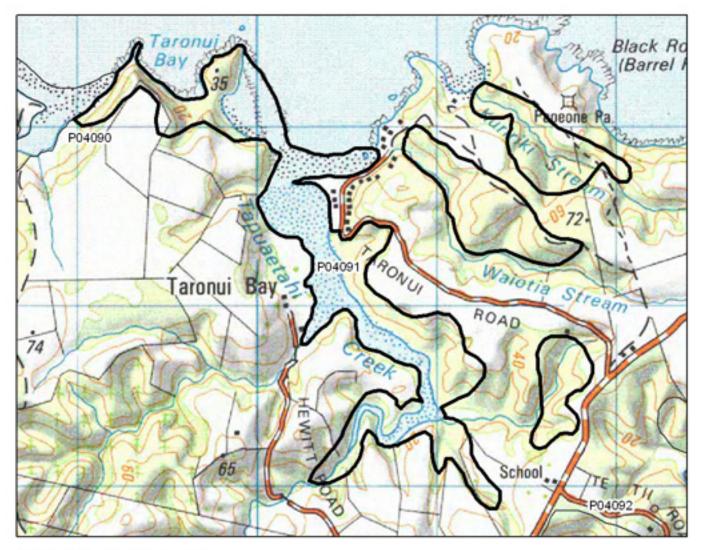

#### P04090 Tahoranui River

0 250 500 1,000 Metres

## P04091 Tapuaetahi

| 0 250 500                                               | 1,000 Metres | $\mathcal{A}$ |     |   |
|---------------------------------------------------------|--------------|---------------|-----|---|
| S= Shrubland<br>F= Forest<br>W= Wetland<br>E= Estuarine | R            |               |     | 5 |
|                                                         |              | X             | A A | ß |