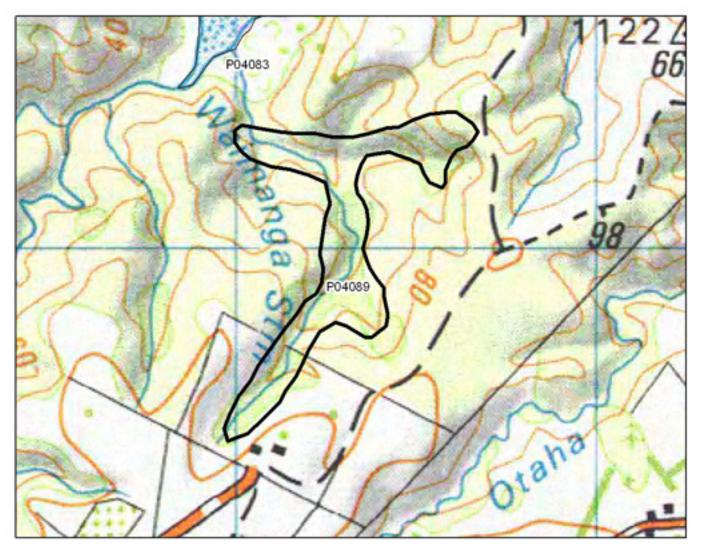

#### P04087 Lake Manuwai

0 125 250 500 Metres

S= Shrubland F= Forest W= Wetland E= Estuarine



s



#### P04088 Otaha Rd

0 250 500 1,000 Metres





# P04089 Waimanga Stream

0 125 250 500 Metres





#### P04090 Tahoranui River

0 250 500 1,000 Metres





## P04091 Tapuaetahi

| 0 250 500                                               | 1,000 Metres | $\mathcal{A}$ |     |   |
|---------------------------------------------------------|--------------|---------------|-----|---|
| S= Shrubland<br>F= Forest<br>W= Wetland<br>E= Estuarine | R            |               |     | 5 |
|                                                         |              | X             | A A | ß |



### P04092 Te Tii Shrubland

0 300 600 1,200 Metres



## P04093 Upper Te Puna Inlet

0 375 750 1,500 Metres







#### P04094 Purerua Dams

0 137.5 275 550 Metres





#### P04095 McKenzie Rd Wetland

0 50 100 200 Metres





#### P04096 McKenzie Rd

0 125 2