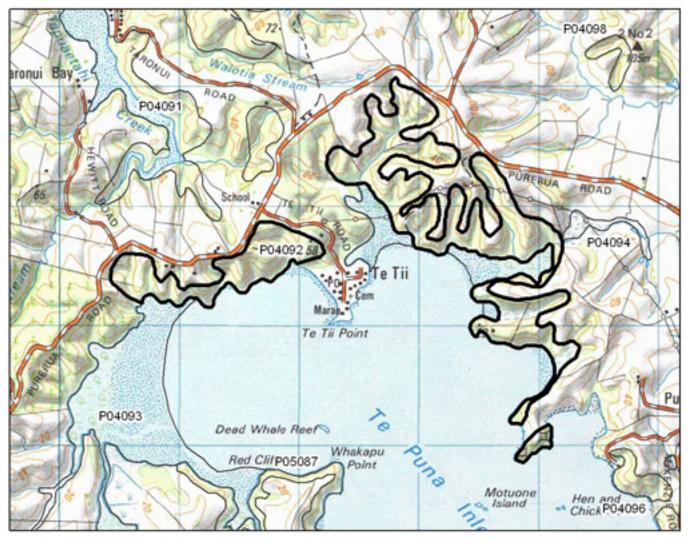

#### P04087 Lake Manuwai

0 125 250 500 Metres

S= Shrubland F= Forest W= Wetland E= Estuarine



s



#### P04088 Otaha Rd

0 250 500 1,000 Metres





# P04089 Waimanga Stream

0 125 250 500 Metres





#### P04090 Tahoranui River

0 250 500 1,000 Metres





## P04091 Tapuaetahi

| 0 250 500                                               | 1,000 Metres | $\mathcal{A}$ |     |   |
|---------------------------------------------------------|--------------|---------------|-----|---|
| S= Shrubland<br>F= Forest<br>W= Wetland<br>E= Estuarine | R            |               |     | 5 |
|                                                         |              | X             | A A | ß |



### P04092 Te Tii Shrubland

0 300 600 1,200 Metres



## P04093 Upper Te Puna Inlet

0 375 750 1,500 Metres







#### P04094 Purerua Dams

0 137.5 275 550 Metres





#### P04095 McKenzie Rd Wetland

0 50 100 200 Metres





#### P04096 McKenzie Rd

0 125 250 500 Metres