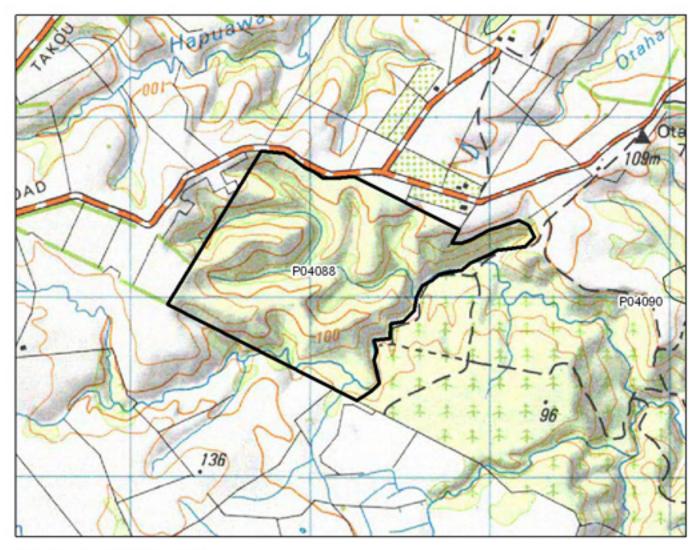

#### P04087 Lake Manuwai

0 125 250 500 Metres

S= Shrubland F= Forest W= Wetland E= Estuarine



s



#### P04088 Otaha Rd

0 250 500 1,000 Metres





# P04089 Waimanga Stream

0 125 250 500 Metres





#### P04090 Tahoranui River

0 250 500 1,000 Metres





## P04091 Tapuaetahi

| 0 250 500                                               | 1,000 Metres | $\mathcal{A}$ |     |   |
|---------------------------------------------------------|--------------|---------------|-----|---|
| S= Shrubland<br>F= Forest<br>W= Wetland<br>E= Estuarine | R            |               |     | 5 |
|                                                         |              | X             | A A | ß |



### P04092 Te Tii Shrubland

0 300 600 1,200 Metres



## P04093 Upper Te Puna Inlet

0 375 750 1,500 Metres







#### P04094 Purerua Dams

0 137.5 275 550 Metres





#### P04095 McKenzie Rd Wetland

0 50 10