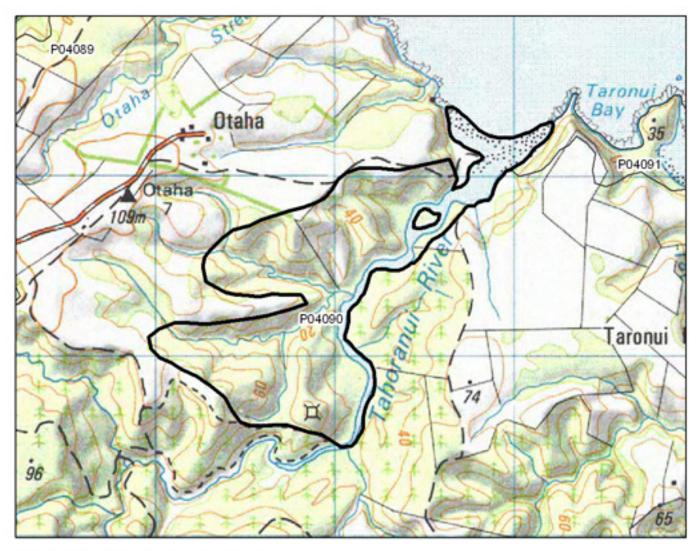

#### P04087 Lake Manuwai

0 125 250 500 Metres

S= Shrubland F= Forest W= Wetland E= Estuarine



s



#### P04088 Otaha Rd

0 250 500 1,000 Metres





# P04089 Waimanga Stream

0 125 250 500 Metres





#### P04090 Tahoranui River

0 250 500 1,000 Metres





## P04091 Tapuaetahi

| 0 250 500                                               | 1,000 Metres | $\mathcal{A}$ |     |   |
|---------------------------------------------------------|--------------|---------------|-----|---|
| S= Shrubland<br>F= Forest<br>W= Wetland<br>E= Estuarine | R            |               |     | 5 |
|                                                         |              | X             | A A | ß |



### P04092 Te Tii Shrubland

0 300 600 1,200 Metres



## P04093 Upper Te Puna Inlet

0 375 750 1,500 Metres







#### P04094 Purerua Dams

0 137.5 275 550 Metres





#### P04095 McKenzie Rd Wetland

0 50 100 200 Metres





#### P04096 McKenzie Rd

0 125 250 500 Metres