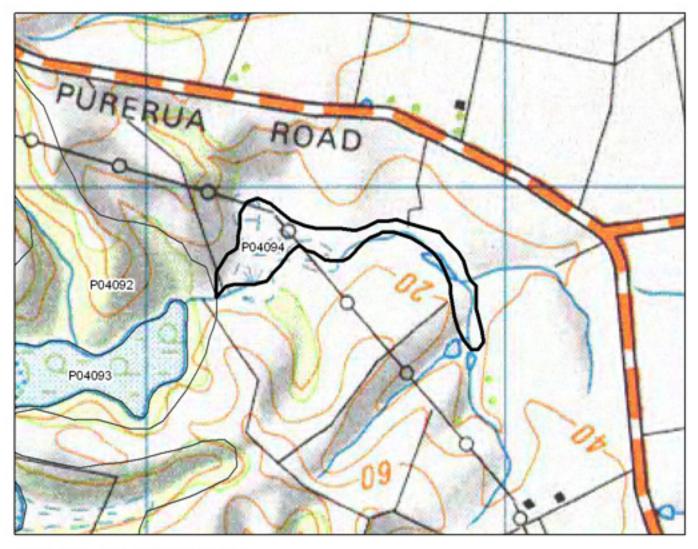

P04087 Lake Manuwai

0 125 250 500 Metres

S= Shrubland F= Forest W= Wetland E= Estuarine



s



#### P04088 Otaha Rd

0 250 500 1,000 Metres





# P04089 Waimanga Stream

0 125 250 500 Metres





#### P04090 Tahoranui River

0 250 500 1,000 Metres





## P04091 Tapuaetahi

| 0 250 500                                               | 1,000 Metres | $\mathcal{A}$ |     |   |
|---------------------------------------------------------|--------------|---------------|-----|---|
| S= Shrubland<br>F= Forest<br>W= Wetland<br>E= Estuarine | R            |               |     | 5 |
|                                                         |              | X             | A A | ß |



### P04092 Te Tii Shrubland

0 300 600 1,200 Metres



## P04093 Upper Te Puna Inlet

0 375 750 1,500 Metres







#### P04094 Purerua Dams

0 137.5 275 550 Metres





#### P04095 McKenzie Rd Wetland

0 50 100 200 Metres





#### P04096 McKenzie Rd

0 125 250 500 Metres