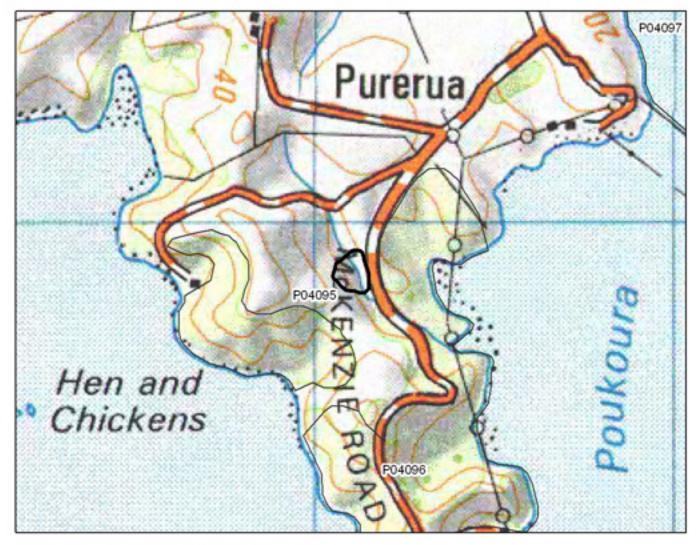

d F= Forest W= Wetland E= Estuarine



s



#### P04088 Otaha Rd

0 250 500 1,000 Metres





# P04089 Waimanga Stream

0 125 250 500 Metres





#### P04090 Tahoranui River

0 250 500 1,000 Metres





## P04091 Tapuaetahi

| 0 250 500                                               | 1,000 Metres | $\mathcal{A}$ |     |   |
|---------------------------------------------------------|--------------|---------------|-----|---|
| S= Shrubland<br>F= Forest<br>W= Wetland<br>E= Estuarine | R            |               |     | 5 |
|                                                         |              | X             | A A | ß |



### P04092 Te Tii Shrubland

0 300 600 1,200 Metres



## P04093 Upper Te Puna Inlet

0 375 750 1,500 Metres







#### P04094 Purerua Dams

0 137.5 275 550 Metres





#### P04095 McKenzie Rd Wetland

0 50 100 200 Metres





#### P04096 McKenzie Rd

0 125 250 500 Metres