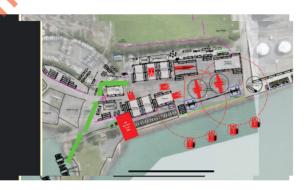

nfo



### sms: no email: no

#274959 19/03/2023 16:01:03 by Initial Log: L7962. Completion: -

### TAGS:

Reference:

Crane out times





### #274966 19/03/2023 16:05:17

sms: no email: no

Initial Log: L7962. Completion: -

### TAGS:

Reference: for

; can confirm still eyes on mm observers. Yes mammal observeres not moved

Yes the have they have got closer

let us know asap if we need to move

#274967 19/03/2023 16:05:18 by sms: no email: no

Initial Log: L7962. Completion: -TAGS:

Reference:

FormationA From on Whatsapp: Site Access Post Racing via Main Entrance Kind reminder that site access from Tech Dock is via main entrance. No access via waterfront villas, Please circulate to your teams 氾 Security have been given explicit instructions on this, thanks for your cooperation.

Hert



sms: no email: no

#274968 19/03/2023 10:05:24 by Initial Log: L796 Completion: TAGS: Reference 2x dolphins on Zone 4 boundary

### #274969 19/03/2023 16:06:04 by

### sms: no email: no

Initial Log: L7962. Completion: -

### TAGS:

### Reference:

CM - FYI I will hand over to another colleague due to needing to start the pack down, they will also be CM call sign

CM to all marshals - broadcast the above message

ECR passed on thanks from harbourmaster for escorting that vessel out







### #274981 19/03/2023 16:11:03 by

Initial Log: L7962.

# Released under the Official Information Act