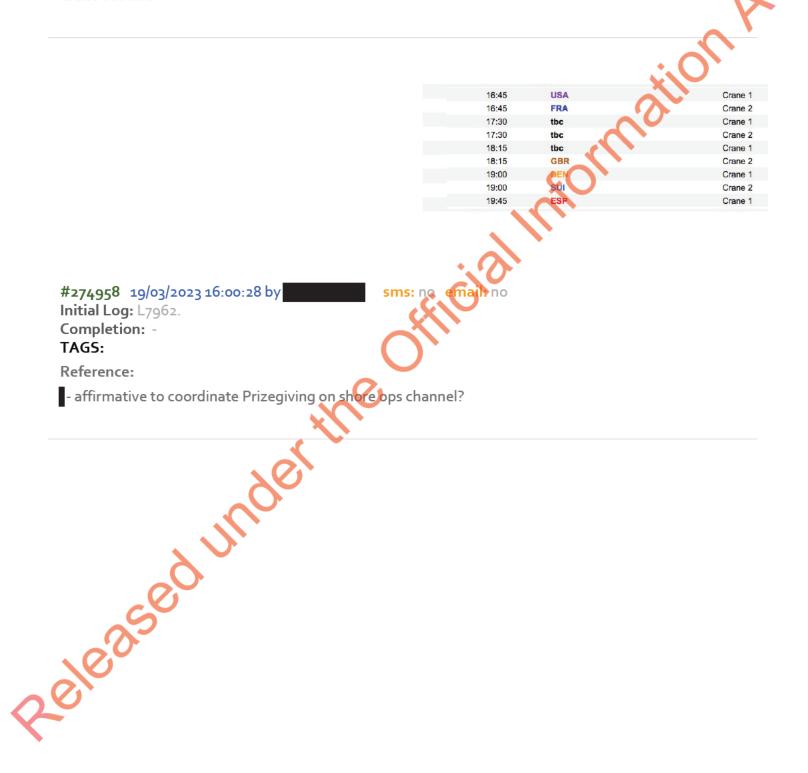

### sms: no email: no

#274957 19/03/2023 16:00:14 by Initial Log: L7962. Completion: -TAGS:

Reference:

Crane out info

### TAGS:

Reference:

Crane out times