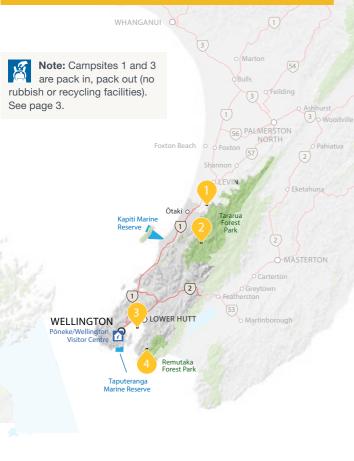

** Gravel and narrow, with one stream ford. **Note:** Campsite ranger on site over summer.

LATITUDE: -40.88273 LONGITUDE: 175.22165





LONGITUDE: 174.86574

3 Matiu/Somes Island OPES

PESTFREE 12

Visit this historic predator-free island, and camp among the remnants of the quarantine station and wartime internment camp.

Access: Ferry from Wellington or Days Bay. Also by kayak or private vessel. There are strict landing and mooring requirements on the island; please check with the Visitor Centre before you go. **Bookings:** Required; book online or at the Wellington Visitor Centre, ph (04) 384 7770. **Note:** Campers must meet biosecurity requirements. The island can be closed because of extreme fire risk in summer.

LATITUDE: -41.25784



STANDARD

WELLINGTON/ KAPITI

Raetihi Ohakune



.

25

50 km

## Poneke/Wellington Visitor Centre

- Conservation House 18 Manners Street Wellington
- > (04) 384 7770
- > wellingtonvc@doc.govt.nz



Matiu/Somes is a pest-free island (campsite 99). Check your gear and clothing for seeds and pests before you travel – see page 4.

42

## WELLINGTON/KAPITI



## 4 Catchpool valley

Camp beside Catchpool Stream, close to walks in the Orongorongo valley.

Directions: South of Wainuiomata follow the Coast Rd for 10km and turn into the main Remutaka Forest Park entrance. The campsite is clearly signposted 2.5 km past the park entrance. Access: Gravel road through the campsite. Cross concrete stream ford in heavy rain. Note: Gates open summer 6 am – 8 pm, winter 6 am – 6 pm. A 24-hr emergency phone is at the Catchpool Centre. Campground warden