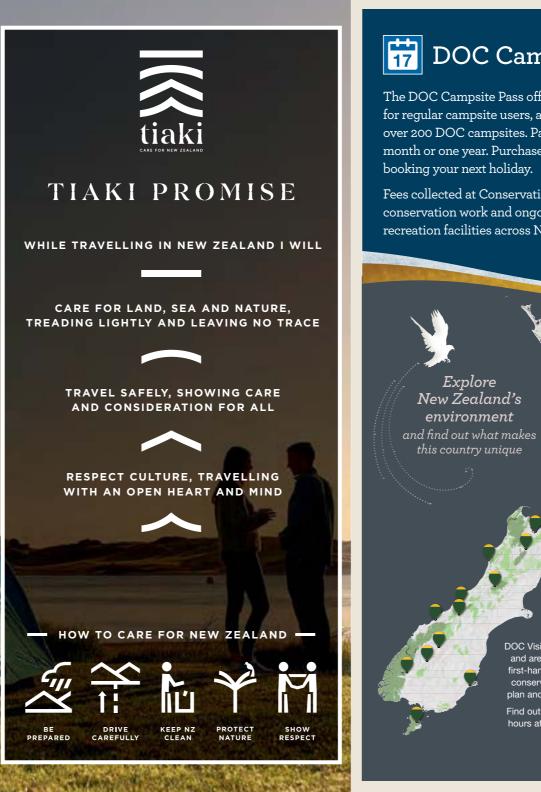

# DOC Campsite Pass

The DOC Campsite Pass offers excellent value for regular campsite users, and can be used at over 200 DOC campsites. Pass durations are one month or one year. Purchase your pass online when

Fees collected at Conservation Campsites support conservation work and ongoing maintenance of recreation facilities across New Zealand.

epartment of Conservation

# Visitor Centres

DOC Visitor Centres are located nationwide and are staffed by DOC rangers who have first-hand, in-depth local knowledge about conservation places and activities. Visit to plan and prepare your outdoor adventures

Find out about DOC Visitor Centre opening hours at www.doc.govt.nz/visitorcentres FREE