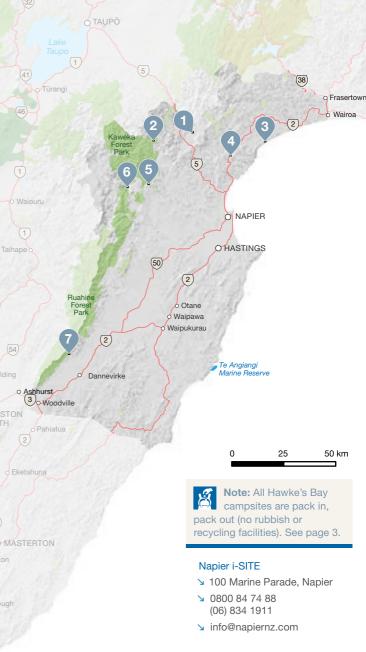

## LATITUDE: -39.20104 LONGITUDE: 175.54004

#### Mangawhero 12

Camp in the forest on the flanks of Mt Ruapehu; a good base for exploring the park.

Directions: Ohakune Mountain Rd, 2 km from Ohakune. Access: Some gravel. Booking: Required.

LATITUDE: -39.39168 LONGITUDE: 175.43079

#### 13 Whakaipo Bay

Camp next to Lake Taupo and enjoy the farm park surroundings and the mountain bike track through native bush.

Directions: Drive 10 km from Taupo through Acacia Bay and take Mapara road. Turn off into Whakaipo Bay at the DOC signpost. Access: Drive down a well-maintained pumice road to the camping area.

## Note: Overnight stays only in self-contained vehicles. No camping in tents or other vehicles.

LATITUDE: -40,79820 LONGITUDE: 173,79420

17 × \* SERVICED







STANDARD

50

BASIC







## Waitara/Glenfalls

**3**0

BASIC

45

Fish, swim, canoe or raft in the river.

Directions: From SH5 turn into Waitara Rd (sealed), 2.1 km south of the Mohaka River bridge.

Follow for 8 km.

Access: Gravel road at campsite.

LATITUDE: -39.14135 LONGITUDE: 176.67343

## **Mangatutu Hot Springs**

Relax at the nearby thermal springs or go tramping, fishing, hunting, swimming or rafting.

Directions: From Napier, take Puketitiri Rd then Pakatutu Rd for 9km. Turn into Makahu Rd and follow to road end. Access: Gravel road, Stream ford (caution required) on Makahu Rd, 7.5 km from road end. No caravans or campervans.

LATITUDE: -39,18229 LONGITUDE: 176.45897

#### Waikare River Mouth 3

Camp beside the Waikare River, with a 10 minute walk to the beach for swimming, fishing and boating.