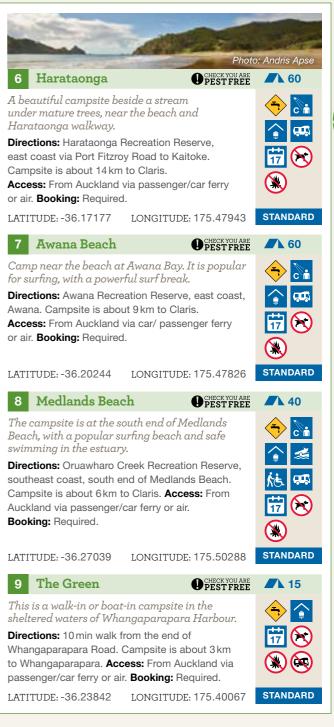

6476 aucklandvc@doc.govt.nz Te Awamutu itaruri A pathogen CHECK YOU ARE **PEST FREE** is killina

All of Auckland's campsites are on pest-free islands. Check your gear and clothing for seeds and pests before you travel – see page 4.

(32)

(4



Situated on an island sanctuary for native flora and fauna, the camp is near a Māori historic site and early European settlement. Watch for kiwi.

**Directions:** West coast Motuora Island, 6 km east of Mahurangi Harbour. **Access:** Boat only and experienced kayakers. Contact Auckland visitor information for water taxi operators. **Booking:** Required. **Note:** No wharf, anchorage at Home Bay.

LATITUDE: -36.50538 LONGITUDE: 174.78981

STANDARD



kauri trees in

Help prevent

the spread -

see page 4.

KAURI

KAURI PROTECTION

RH

Auckland.





16

# **COROMANDEL**



Kauaeranga Visitor Centre

- ↘ Kauaeranga Valley Rd Thames
- ↘ (07) 867 9080
- > kauaerangavc@doc.govt.nz

KAURI

(47) (46)

A pathogen is killing kauri trees in Northland. Help prevent KAUPI PROTECTION the spread see page 4.  $\mathcal{P}$ 

14

weather can change very quickly, with rivers and streams rapidly reaching flood levels in heavy or prolonged rainfall. Coastal areas can also be affected.

Due to demand during Christmas/New Year, we recommend you book from early to mid-October for northern Coromandel campsites.

## **Fantail Bay**

Camp beneath pōhutukawa trees in peaceful surroundings, with swimming, fishing, diving nearby.



Directions: 50 km north of Coromandel. Take Colville Rd from Coromandel for 22 km to Whangaahei Junction, then turn left and fol