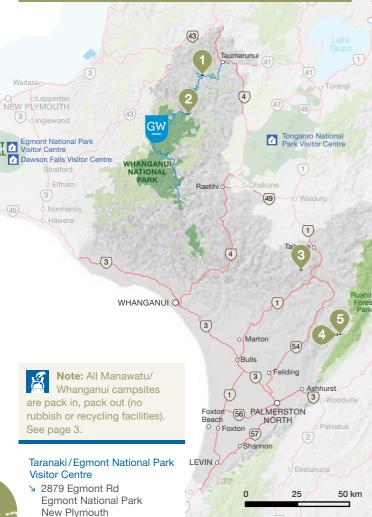

### **GPS** coordinates

The GPS coordinates in this guide can be entered into your GPS unit or smartphone to find a campsite. For example, to find the Fantail Bay campsite, enter -36.52479, 175.32816. Remember to enter the negative symbol and separate the numbers by a comma-