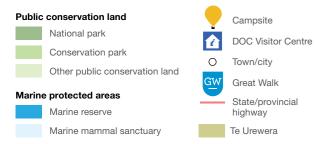

## MAP KEY

### Abbreviations

SH = State Highway; VC = Visitor Centre; NP = National Park

### **GPS** coordinates

The GPS coordinates in this guide can be entered into your GPS unit or smartphone to find a campsite. For example, to find the Fantail Bay campsite, enter -36.52479, 175.32816. Remember to enter the negative symbol and separate the numbers by a comma-

\* For more information on dump stations in your area, visit the local DOC Visitor Centre or i-SITE, or go to www.nzmcd.co.nz/stories/ public-dump-stations-in-new-zealand

<sup>†</sup> Wheelchair accessible facilities may include toilets, water supply, showers, picnic tables, kitchens and pathways.