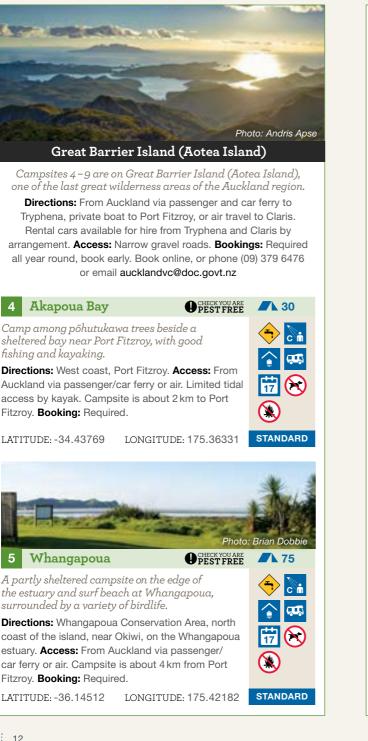

79 6476 aucklandvc@doc.govt.nz Te Awamutu itaruri A pathogen CHECK YOU ARE **PEST FREE** is killina

All of Auckland's campsites are on pest-free islands. Check your gear and clothing for seeds and pests before you travel – see page 4.

(32)

(4



Situated on an island sanctuary for native flora and fauna, the camp is near a Māori historic site and early European settlement. Watch for kiwi.

**Directions:** West coast Motuora Island, 6 km east of Mahurangi Harbour. **Access:** Boat only and experienced kayakers. Contact Auckland visitor information for water taxi operators. **Booking:** Required. **Note:** No wharf, anchorage at Home Bay.

LATITUDE: -36.50538 LONGITUDE: 174.78981

STANDARD



kauri trees in

Help prevent

the spread -

see page 4.

KAURI

KAURI PROTECTION

RH

Auckland.





16

# **COROMANDEL**



Kauaeranga Visitor Centre

- ↘ Kauaeranga Valley Rd Thames
- ↘ (07) 867 9080
- > kauaerangavc@doc.govt.nz

KAURI

(47) (46)

A pathogen is killing kauri trees in Northland. Help prevent KAUPI PROTECTION the spread see page 4.  $\mathcal{P}$ 

14

weather can change very quickly, with rivers and streams rapidly reaching flood levels in heavy or prolonged rainfall. Coastal areas can also be affected.

Due to demand during Christmas/New Year, we recommend you book from early to mid-October for northern Coromandel campsites.

## **Fantail Bay**

Camp beneath pōhutukawa trees in peaceful surroundings, with swimming, fishing, diving nearby.



Directions: 50 km north of Coromandel. Take Colville Rd from Coromandel for 22 km to Whangaahei Junction, then turn left and f