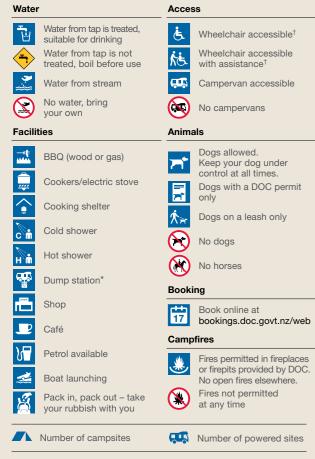

\* For more information on dump stations in your area, visit the local DOC Visitor Centre or i-SITE, or go to www.nzmcd.co.nz/stories/ public-dump-stations-in-new-zealand

<sup>†</sup> Wheelchair accessible facilities may include toilets, water supply, showers, picnic tables, kitchens and pathways.

## At the campsite