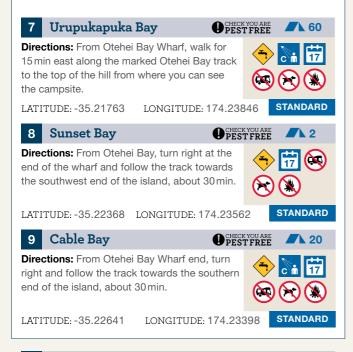

### **GPS** coordinates

The GPS coordinates in this guide can be entered into your GPS unit or smartphone to find a campsite. For example, to find the Fantail Bay campsite, enter -36.52479, 175.32816. Remember to enter the negative symbol and separate the numbers by a comma-