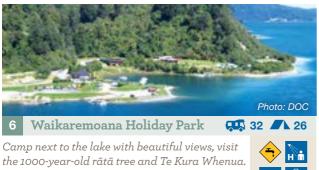

ngaituhoe.iwi.nz for information.

## Orangihikoia

Camp in a remote setting and go hunting, walking or fishing.

Directions: Next to Waikaremoana Rd (formerly SH38) between Te Whaiti and north of Lake Waikaremoana. Access: Gravel, narrow and winding.



LATITUDE: -38.66800 LONGITUDE: 177.04067

🌊 🖽

**/** 6

## Te Taita O Makoro

Camp by a stream, hunt, walk or relax.

Directions: Next to Waikaremoana Rd (formerly SH38). 4 km north of Lake Waikaremoana. Access: Gravel, narrow and winding.

LATITUDE: -38.68253 LONGITUDE: 177.05644



Large grassy site between native rainforest and the lake, 1.5 km from Mokau Falls.

Directions: Drive west around the lake for approx 10 km from SH38 at Aniwaniwa. Access: Gravel. narrow and winding.



**1**0

BASIC

LATITUDE: -38,73296 LONGITUDE: 177.08975



Chalets and cabins available. Directions: Lake Waikaremoana, adjacent to SH38, in Opourau Bay. Approx 1 hour (57 km) from

Wairoa on SH38, some narrow and gravel sections. From Rotorua, after Murupara approx 2 hr drive on scenic winding gravel roads, with spectacular views. Booking: Required; book online or ph (06) 837 3826.



LATITUDE: -38.75344

LONGITUDE: 177,15559



Rosie Bay Campsite is closed until further notice Camp at the lakeshore in a secluded bay with stunning views. This is a popular campsite and

a good base for lake activities. Directions: Lake Waikaremoana, SH38, 10 km south of Te Kura Whenua. Access: Gravel. sections narrow and winding.

LATITUDE: -38.78602 LONGITUDE: 177, 13036

BASIC

**GT** 

Te Pakau (Eight Acre)



Once a dairy farm, this campsite is near the Waim