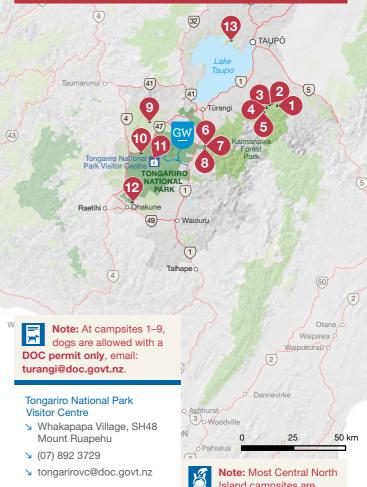

## MAP KEY

### **GPS** coordinates

The GPS coordinates in this guide can be entered into your GPS unit or smartphone to find a campsite. For example, to find the Fantail Bay campsite, enter -36.52479, 175.32816. Remember to enter the negative symbol and separate the numbers by a comma-