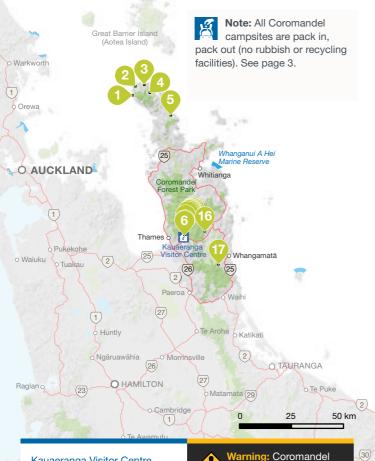

t.nz Te Awamutu itaruri A pathogen CHECK YOU ARE **PEST FREE** is killina

All of Auckland's campsites are on pest-free islands. Check your gear and clothing for seeds and pests before you travel – see page 4.

(32)

(4



Situated on an island sanctuary for native flora and fauna, the camp is near a Māori historic site and early European settlement. Watch for kiwi.

**Directions:** West coast Motuora Island, 6 km east of Mahurangi Harbour. **Access:** Boat only and experienced kayakers. Contact Auckland visitor information for water taxi operators. **Booking:** Required. **Note:** No wharf, anchorage at Home Bay.

LATITUDE: -36.50538 LONGITUDE: 174.78981

STANDARD



kauri trees in

Help prevent

the spread -

see page 4.

KAURI

KAURI PROTECTION

RH

Auckland.





16

# **COROMANDEL**



Kauaeranga Visitor Centre

- ↘ Kauaeranga Valley Rd Thames
- ↘ (07) 867 9080
- > kauaerangavc@doc.govt.nz

KAURI

(47) (46)

A pathogen is killing kauri trees in Northland. Help prevent KAUPI PROTECTION the spread see page 4.  $\mathcal{P}$ 

14

weather can change very quickly, with rivers and streams rapidly reaching flood levels in heavy or prolonged rainfall. Coastal areas can also be affected.

Due to demand during Christmas/New Year, we recommend you book from early to mid-October for northern Coromandel campsites.

## **Fantail Bay**

Camp beneath pōhutukawa trees in peaceful surroundings, with swimming, fishing, diving nearby.



Directions: 50 km north of Coromandel. Take Colville Rd from Coromandel for 22 km to Whangaahei Junction, then turn left and follow Port Jackson Rd for