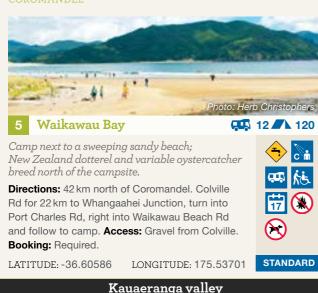

rom Colville. Booking: Required.

c 17 7 \* STANDARD

50

**Fletcher Bav** 

LATITUDE: -36.48400

Farm-setting campsite at the end of the gravel road and the beginning of the Coromandel Coastal Walkway, with beautiful coastal views.

Directions: 64 km north of Coromandel. Drive to Port Jackson (as above), but continue 6 km to the end of the road. Access: Gravel from Colville. Booking: Required.



**Stony Bay** 

LATITUDE: -36.47652

Spacious campsite beside the coast, at the beginning of the Coromandel Coastal Walkway.

Directions: 55 km north of Coromandel, From Coromandel, take Colville Rd for 22 km to Whangaahei Junction, then turn right into Port Charles Rd to Stony Bay Rd and follow to end. Access: Gravel from Colville. Booking: Required.

LATITUDE: -36.51231 LONGITUDE: 175.42188





Campsites 6–14 are beside the river in the Kauaeranga valley, a historical kauri logging area with a choice of walks and swimming.

- Directions: Follow Kauaeranga Valley Rd from Thames for 14 km to the Visitor Centre. Access: Sealed road to the Visitor Centre. Gravel from there. Booking: Required. Campsites
  - 6–15 can be booked online and are listed under Kauaeranga Valley camping. Camps can be booked by location.
- **Note:** Bookings can be made at the Visitor Centre. Water from the tap at the Visitor Centre. Treat water from the stream.

## 6 Kahikatea

A powered campsite for certified self-contained campers only – no tents. 4 large sites for buses.

**Directions:** 100 m before the Kauaeranga Visitor Centre. **Access:** Sealed. **Booking:** Required. Book online or through the Visi