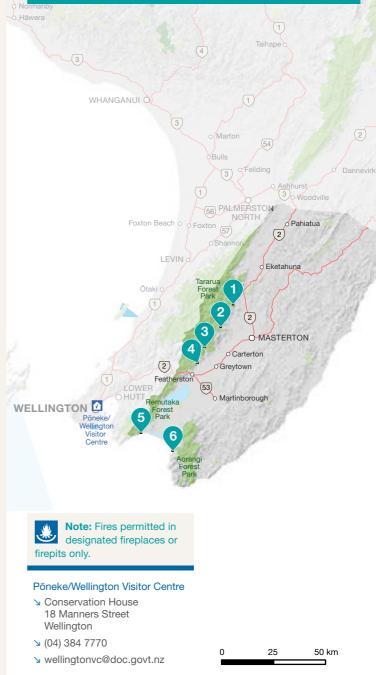

f by the Piripiri Bridge. Access: Access for campervans only in dry weather. Sealed road. Short, steep access track may be slippery when wet. Notes: Keep dogs on a leash at all times.

LATITUDE: -40.05241 LONGITUDE: 175.93741

## Pohangina Base

The campsite overlooks the Pohangina River to the west of the Ruahine Forest Park.

Directions: From Ashhurst, drive north along Cambridge Ave/Pohangina Road, then right into Pohangina Valley East Road. Follow for approx 25 km. Camp is approx 1 km past the Takapari Road turn-off. Access: Sealed, then mown grass. Booking: Required, phone the Wellington Visitor Centre (04) 384 7770.

LATITUDE: -40.04734

LONGITUDE: 175.95671

| -   | Hm        |
|-----|-----------|
| ۲'n | <b>17</b> |
| ĊŪ  |           |

BASIC

3

4

CIT.

## STANDARD

# WAIRARAPA



### WAIRARAPA

## 1 Kiriwhakapapa

This is a lovely family campsite beside a creek, with an old logging and exotic (redwood) forestry trial area nearby.

**Directions:** Turn off SH2 15 km north of Masterton onto Kiriwhakapapa Rd, and follow 7 km to road end. **Access:** 5 km of gravel road.

LATITUDE: -40.80798 LONGITUDE: 175.54611



**3**0

54611 STANDARD



## 2 Holdsworth

## 150

A spacious campsite on the eastern edge of the Tararua Forest Park. Holdsworth Lodge (sleeps 28) is also available.



**Directions:** 2 km south of Masterton, turn off SH2 at the signpost to Mt Holdsworth, onto Norfolk Rd. Follow to Mount Holdsworth Rd. Campsite is 15 km from the SH turn-off. **Access:** Sealed.

LATITUDE: -40.90666 LONGITUDE: 175.48016

## 3 Waiohine Gorge

This secluded campsite is at t