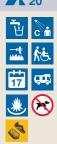

## MAP KEY

### Abbreviations

SH = State Highway; VC = Visitor Centre; NP = National Park

\* For more information on dump stations in your area, visit the local DOC Visitor Centre or i-SITE, or go to www.nzmcd.co.nz/stories/ public-dump-stations-in-new-zealand

<sup>†</sup> Wheelchair accessible facilities may include toilets, water supply, showers, picnic tables, kitchens and pathways.