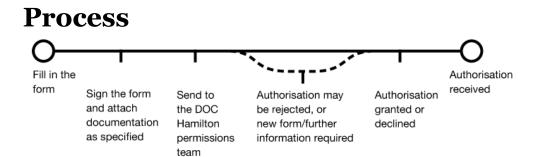

#### Completing the application

**Save** – You can save this application form to your digital device and edit or fill it in your own time.

**Fill** – You can fill this application digitally using Microsoft word.

**Print** – You can print this application form and fill it manually, or you can fill it digitally, then print it.

**Submit** – This application form can be submitted by email or by post.

**Email** – Email your application and all the required labelled attachments to: permissions@doc.govt.nz

**Post** – Post your application and all the required labelled attachments to:

Permissions Team Private Bag 3072 Hamilton 3240

| Have you signed  |
|------------------|
| your application |
| (digitally or    |
| manually)?       |

## Before you start

You will need to attach evidence of your current Wildlife Act Authorisation.

Please take the timeframes below into consideration when submitting your application.

- An application is deemed complete when all information requested has been received.
- Any amendments requested after lodgement may require a new variation application to be completed resulting in a delay of processing of your application.