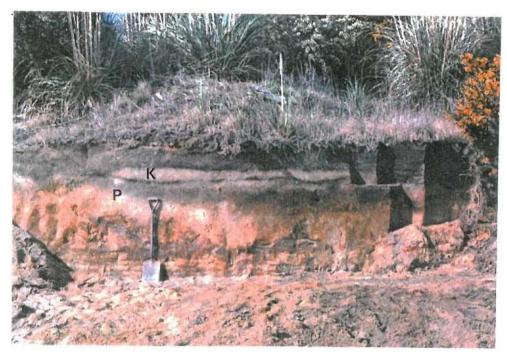

## Appendix 6

## SECTION THROUGH SWALE NEAR MATAKANA MILL



## Appendix 7

## MATAKANA ROAD MAP



FIGURE 1. MATAKANA ISLAND ROAD MAP. FORMED METALLED ROADS SHOWN SOLID, SAND TRACKS SHOWN DASHED. DATA FROM TOPOGRAPHIC MAPS NZMS 260 SHEETS U13 AND U14, AND FROM AERIAL PHOTOGRAPHS.

FIGURE 34

LANDFORM MAP OF MATAKANA BARRIER
COMPILED FROM AERIAL PHOTOGRAPHS
WITH GROUND CHECKING. PHOTOGRAPHS
PROVIDED BY CARTER HOLT HARVEY (19811992), AIR MAPS (NZ) LTD. (1982-1994)
AND NEW ZEALAND AERIAL MAPPING LTD
(1996). THICK DASHED LINES ARE ROADS
MAPPED FROM AERIAL PHOTOGRAPHS AND
MAY DIFFER FROM PRESENT-DAY ROADS.

FIGURE A5.1 POLLEN DIAGRAM FOR MATAKANA ISLAND.