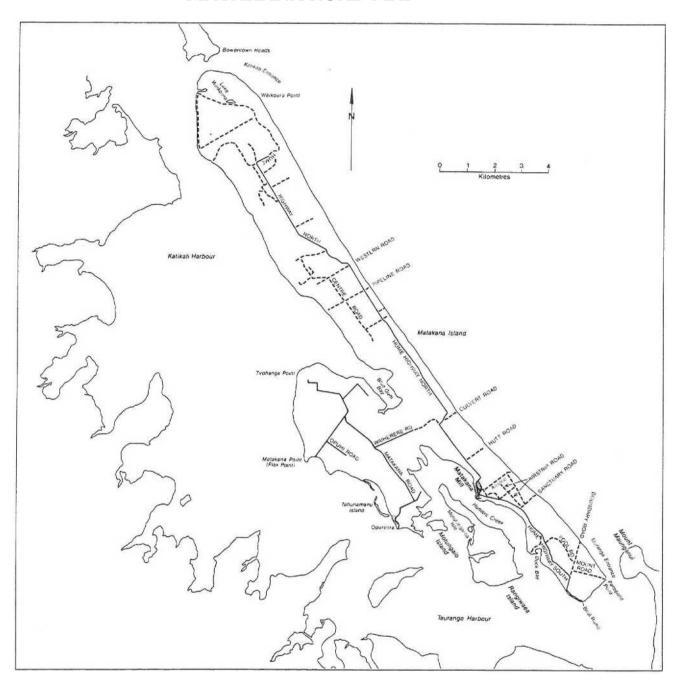

## Appendix 7

## MATAKANA ROAD MAP

FIGURE 1. MATAKANA ISLAND ROAD MAP. FORMED METALLED ROADS SHOWN SOLID, SAND TRACKS SHOWN DASHED. DATA FROM TOPOGRAPHIC MAPS NZMS 260 SHEETS U13 AND U14, AND FROM AERIAL PHOTOGRAPHS.