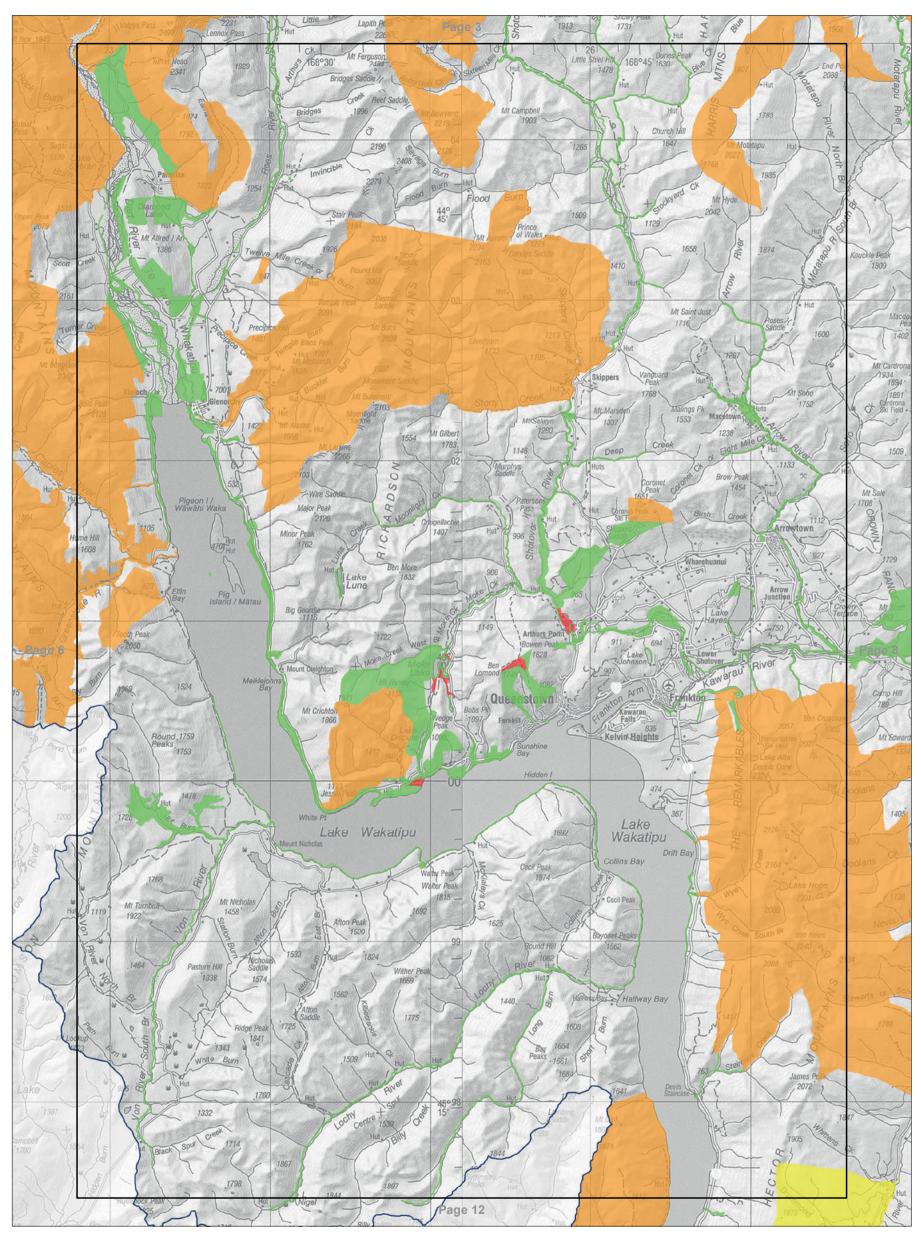

# Map 9.5 Aircraft access zones - detail Conservation Management Strategy Otago

Map 9.6 Aircraft access zones - detail Conservation Management Strategy Otago