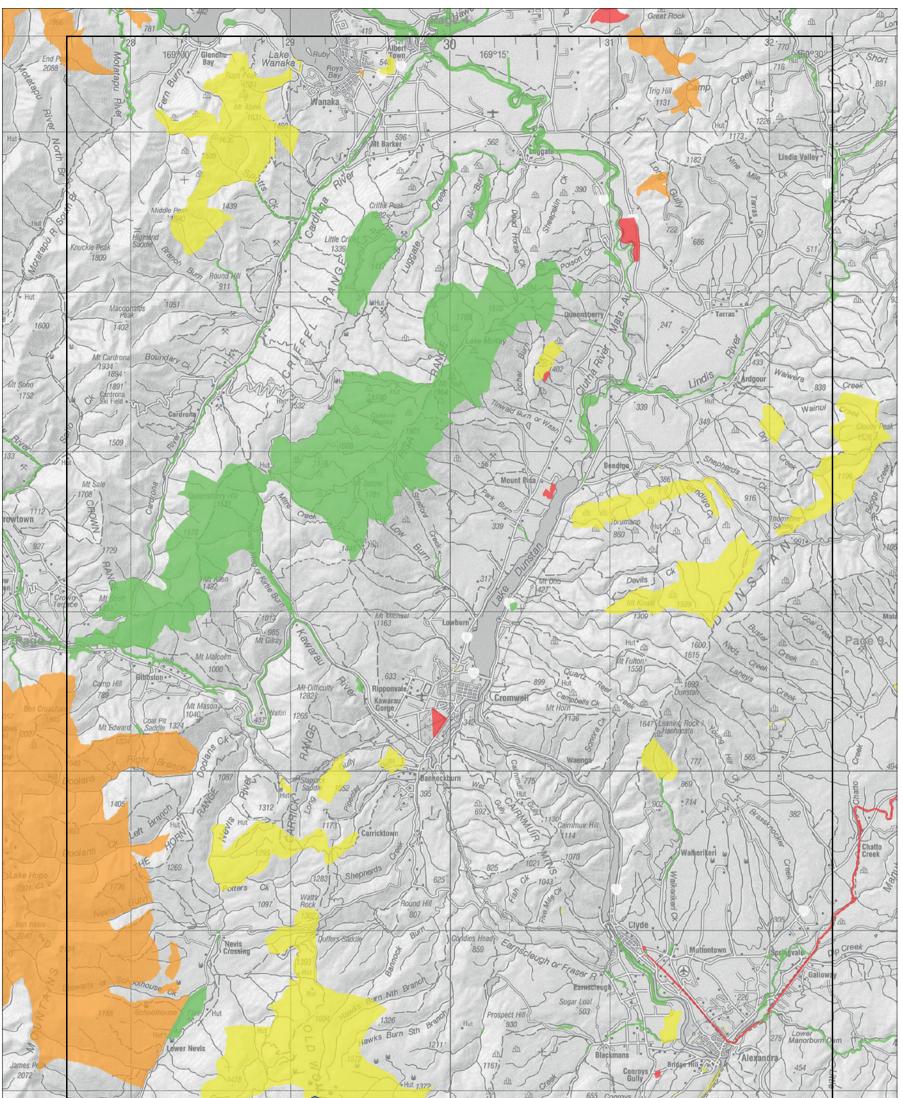

## Map 9.7 Aircraft access zones - detail Conservation Management Strategy Otago

Map 9.8 Aircraft access zones - detail Conservation Management Strategy Otago