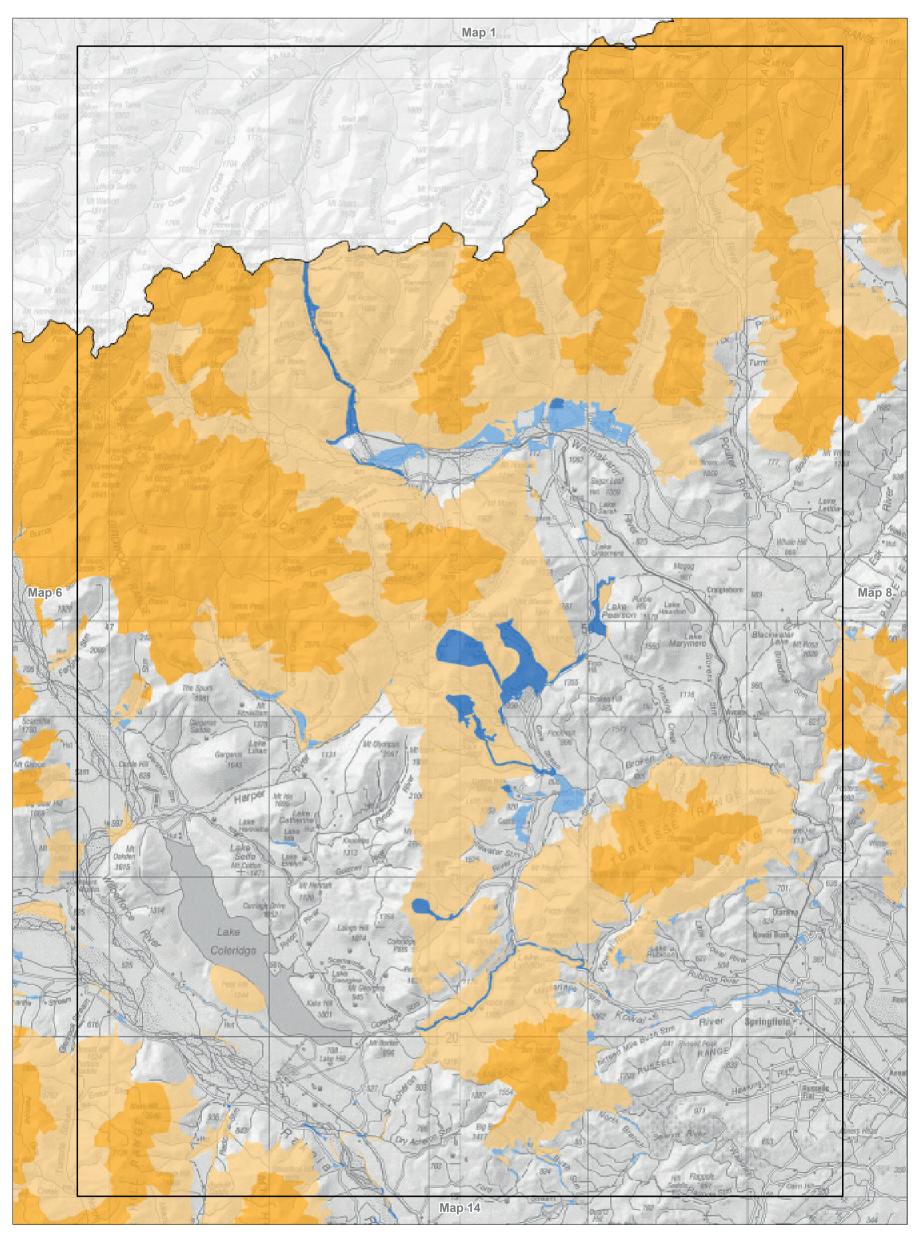

# Map 8.3 Visitor management zones—detail Conservation Management Strategy Canterbury (Waitaha)

Map 8.4 Visitor management zones-detail Conservation Management Strategy Canterbury (Waitaha)