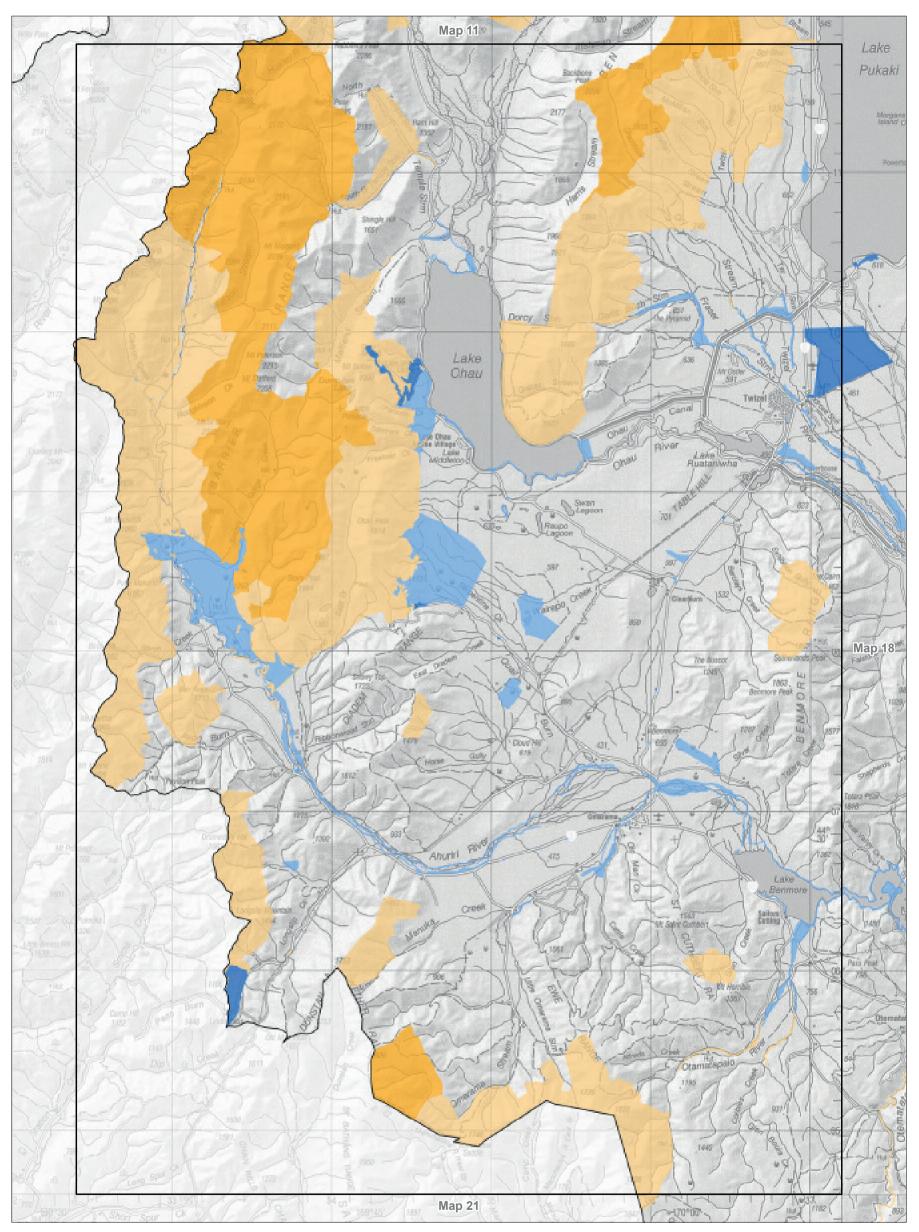

# Map 8.17 Visitor management zones—detail Conservation Management Strategy Canterbury (Waitaha)

Map 8.18 Visitor management zones—detail Conservation Management Strategy Canterbury (Waitaha)

#### Map 8.19 Visitor management zones—detail Conservation Management Strategy Canterbury (Waitaha)