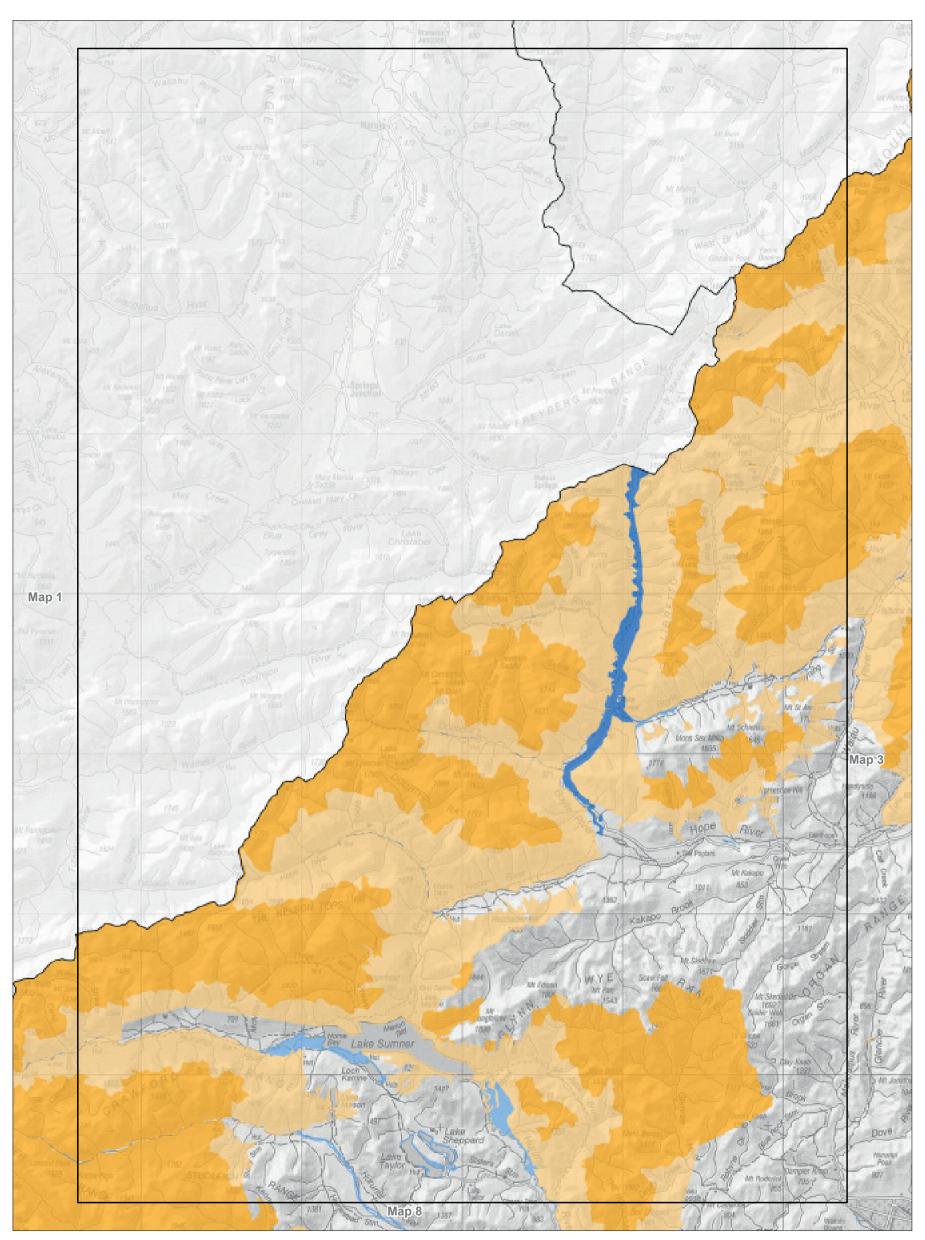

# Map 8.11 Visitor management zones—detail Conservation Management Strategy Canterbury (Waitaha)

Map 8.12 Visitor management zones—detail Conservation Management Strategy Canterbury (Waitaha)