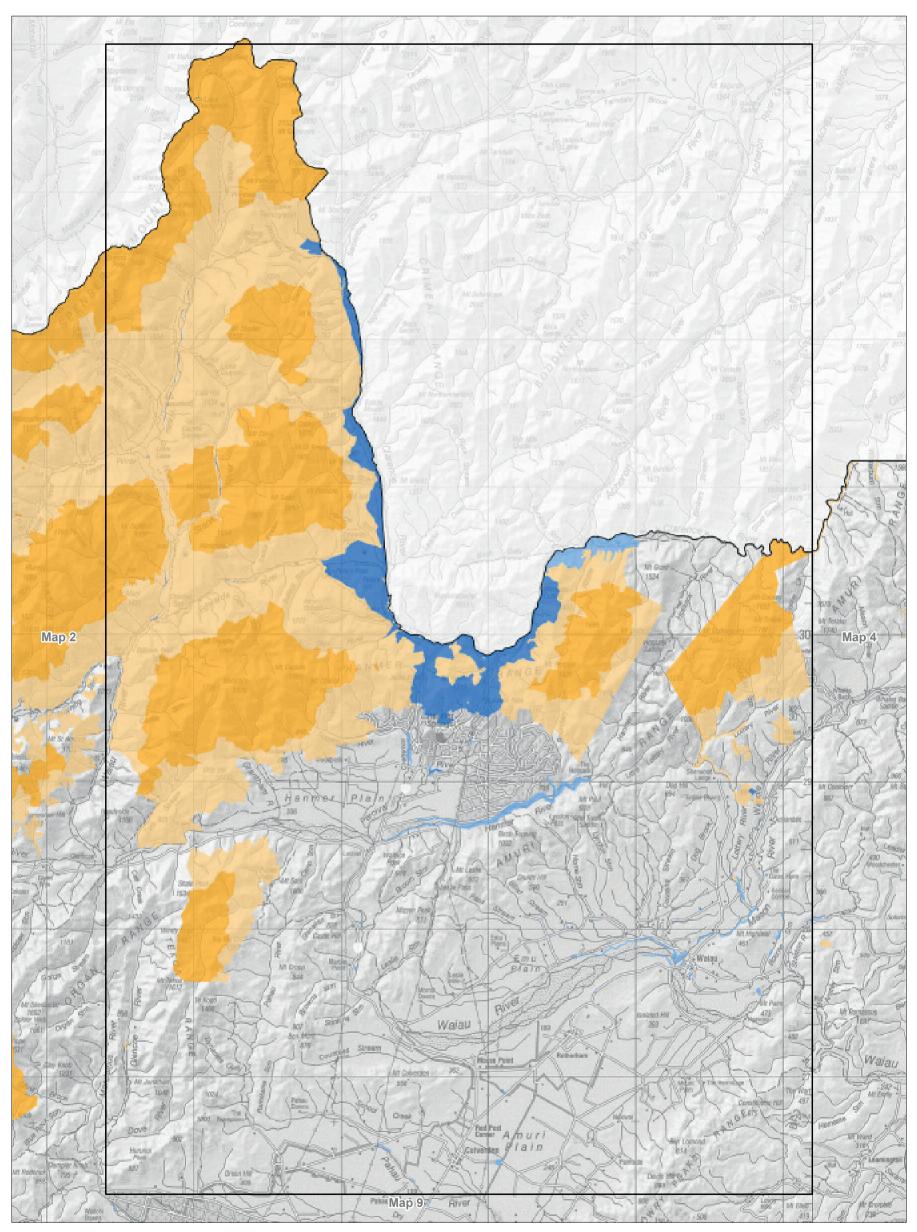

# Map 8.13 Visitor management zones—detail Conservation Management Strategy Canterbury (Waitaha)

Map 8.14 Visitor management zones—detail Conservation Management Strategy Canterbury (Waitaha)