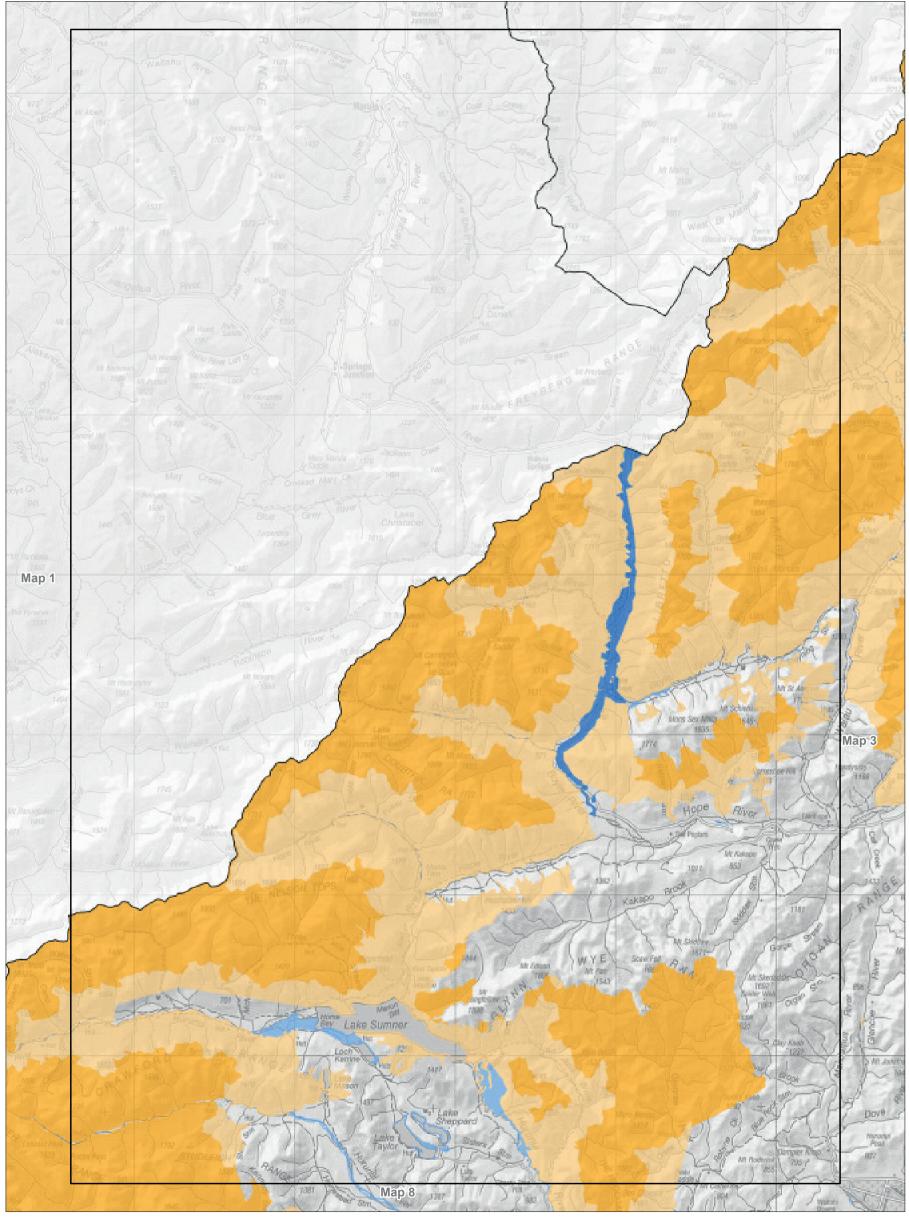

Map 8.1 Visitor management zones—detail Conservation Management Strategy Canterbury (Waitaha)

Map 8.2 Visitor management zones—detail Conservation Management Strategy Canterbury (Waitaha)

Map 8.3 Visitor management zones—detail Conservation Management Strategy Canterbury (Waitaha)