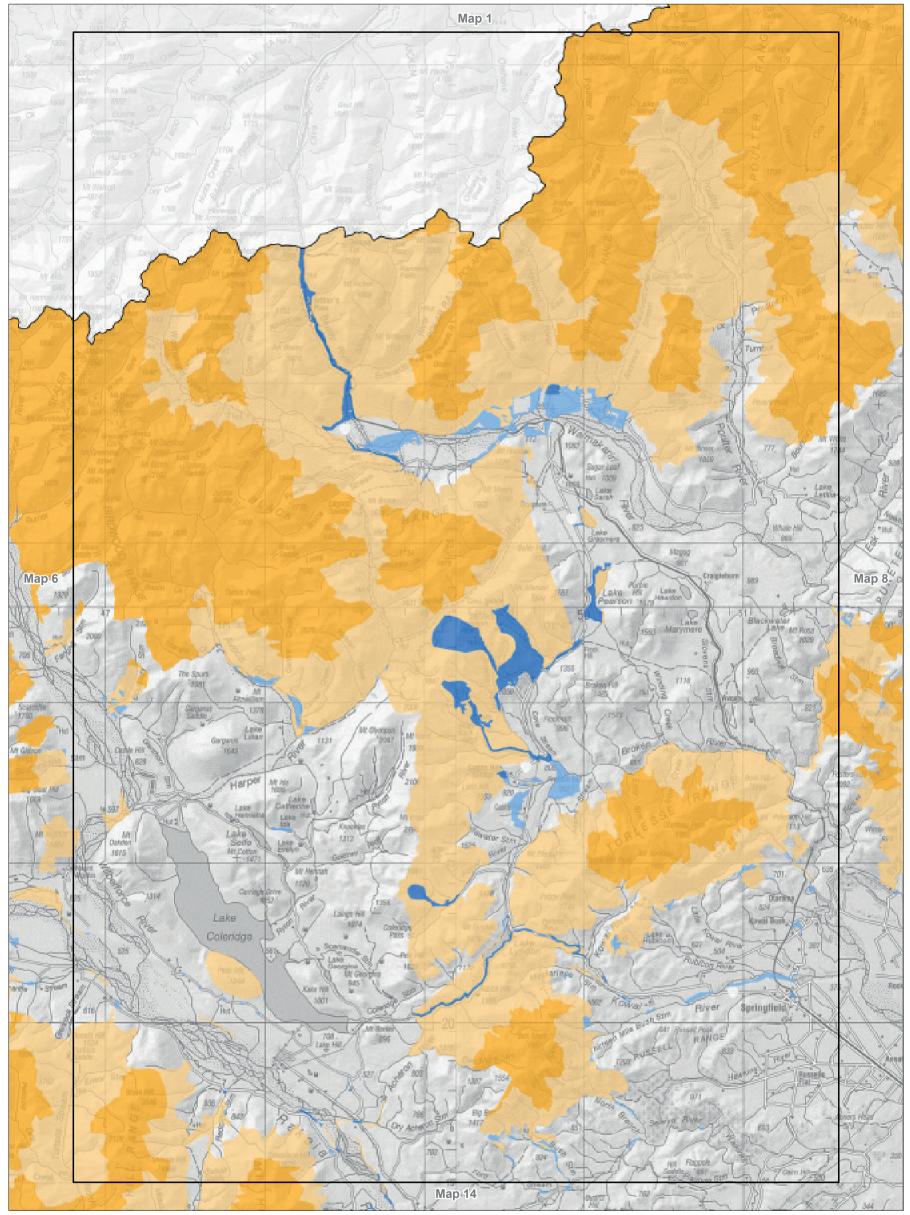

Map 8.4 Visitor management zones—detail Conservation Management Strategy Canterbury (Waitaha)

0 1 2 4 6 8 Km

Map 8.5 Visitor management zones—detail Conservation Management Strategy Canterbury (Waitaha)