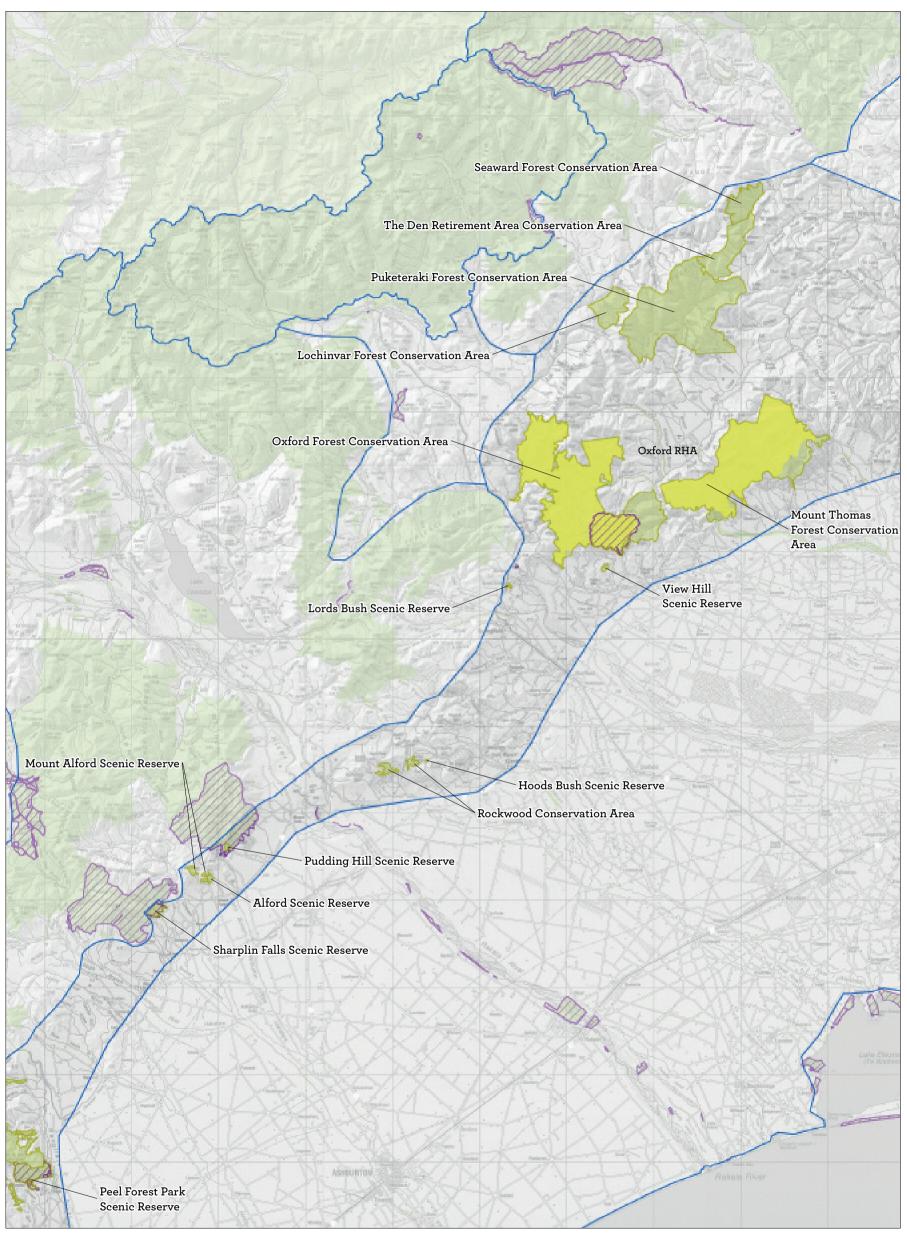

Map 5.4.2 High-Country Basins Place—detail (South)
Conservation Management Strategy
Canterbury (Waitaha)

Map 5.5 Foothills Place Conservation Management Strategy Canterbury (Waitaha)

Map 5.5.1 Foothills Place—detail (North)
Conservation Management Strategy
Canterbury (Waitaha)