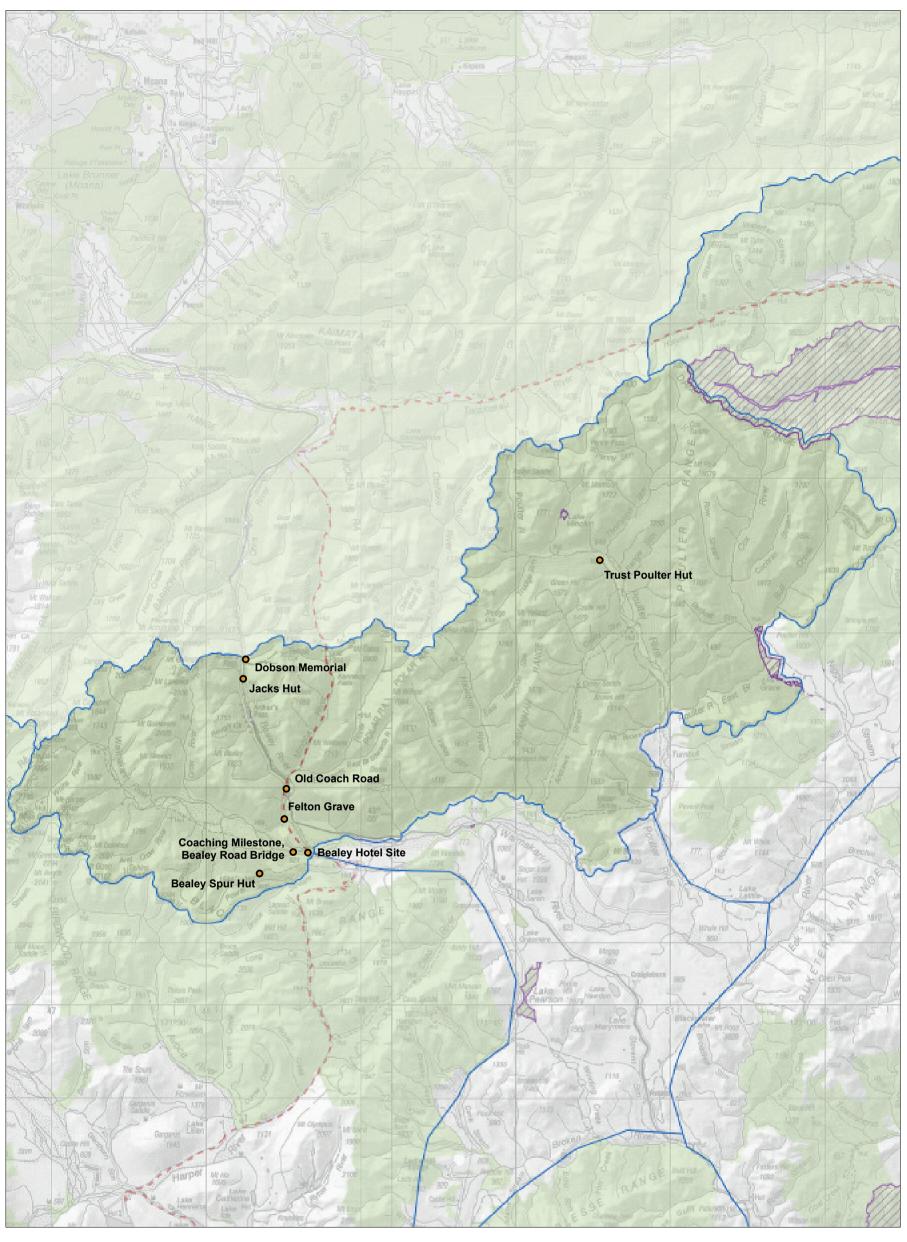

Map 5.3.1 Northern High-Country Place—detail Conservation Management Strategy Canterbury (Waitaha)

Map 5.4 High-Country Basins Place Conservation Management Strategy Canterbury (Waitaha)

Map 5.4.1 High-Country Basins Place—detail (North)
Conservation Management Strategy
Canterbury (Waitaha)