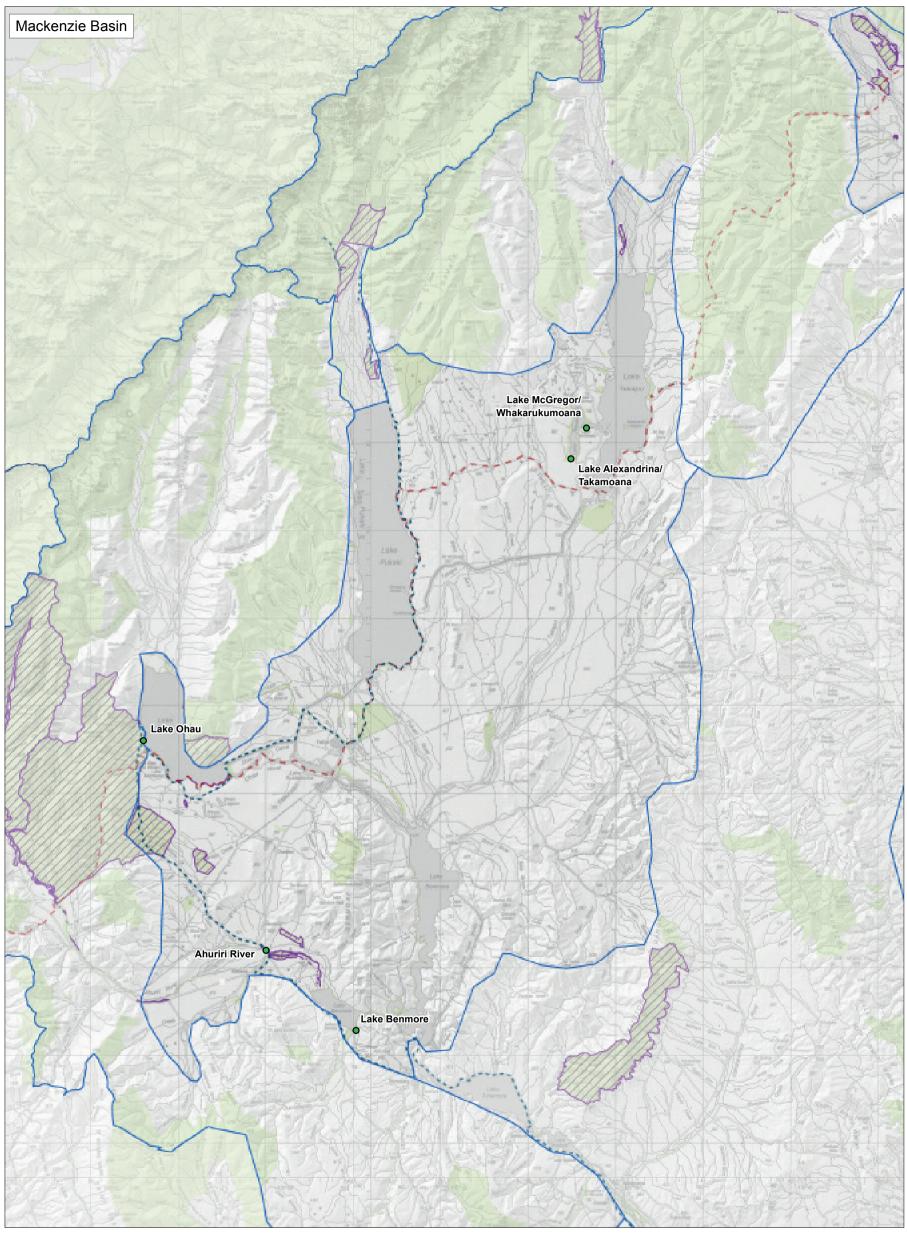

Map 5.3.1 Northern High-Country Place—detail Conservation Management Strategy Canterbury (Waitaha)

Map 5.4 High-Country Basins Place Conservation Management Strategy Canterbury (Waitaha)

Map 5.4.1 High-Country Basins Place—detail (North)
Conservation Management Strategy
Canterbury (Waitaha)

Map 5.4.2 High-Country Basins Place—detail (South)
Conservation Management Strategy
Canterbury (Waitaha)

Map 5.5 Foothills Place Conservation Management Strategy Canterbury (Waitaha)

Map 5.5.1 Foothills Place—detail (North)
Conservation Management Strategy
Canterbury (Waitaha)