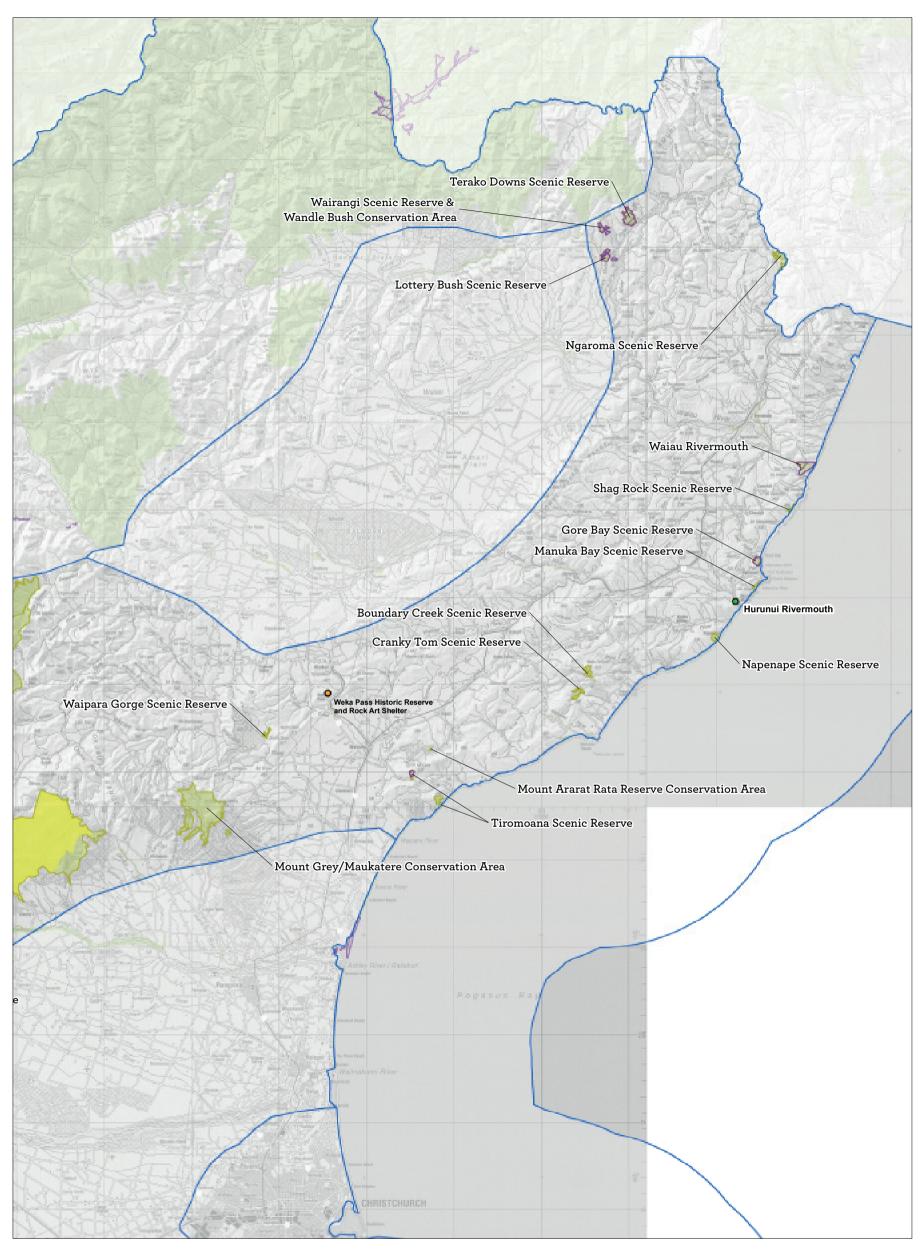

Map 5.6.1 Braided Rivers/Ki Uta Ki Tai Place—detail (North)

Conservation Management Strategy
Canterbury (Waitaha)

Map 5.6.2 Braided Rivers/Ki Uta Ki Tai Place—detail (Central) Conservation Management Strategy

Canterbury (Waitaha)

Map 5.6.3 Braided Rivers/Ki Uta Ki Tai Place—detail (South)
Conservation Management Strategy
Canterbury (Waitaha)

Map 5.7 Christchurch City/Ōtautahi Place Conservation Management Strategy Canterbury (Waitaha)