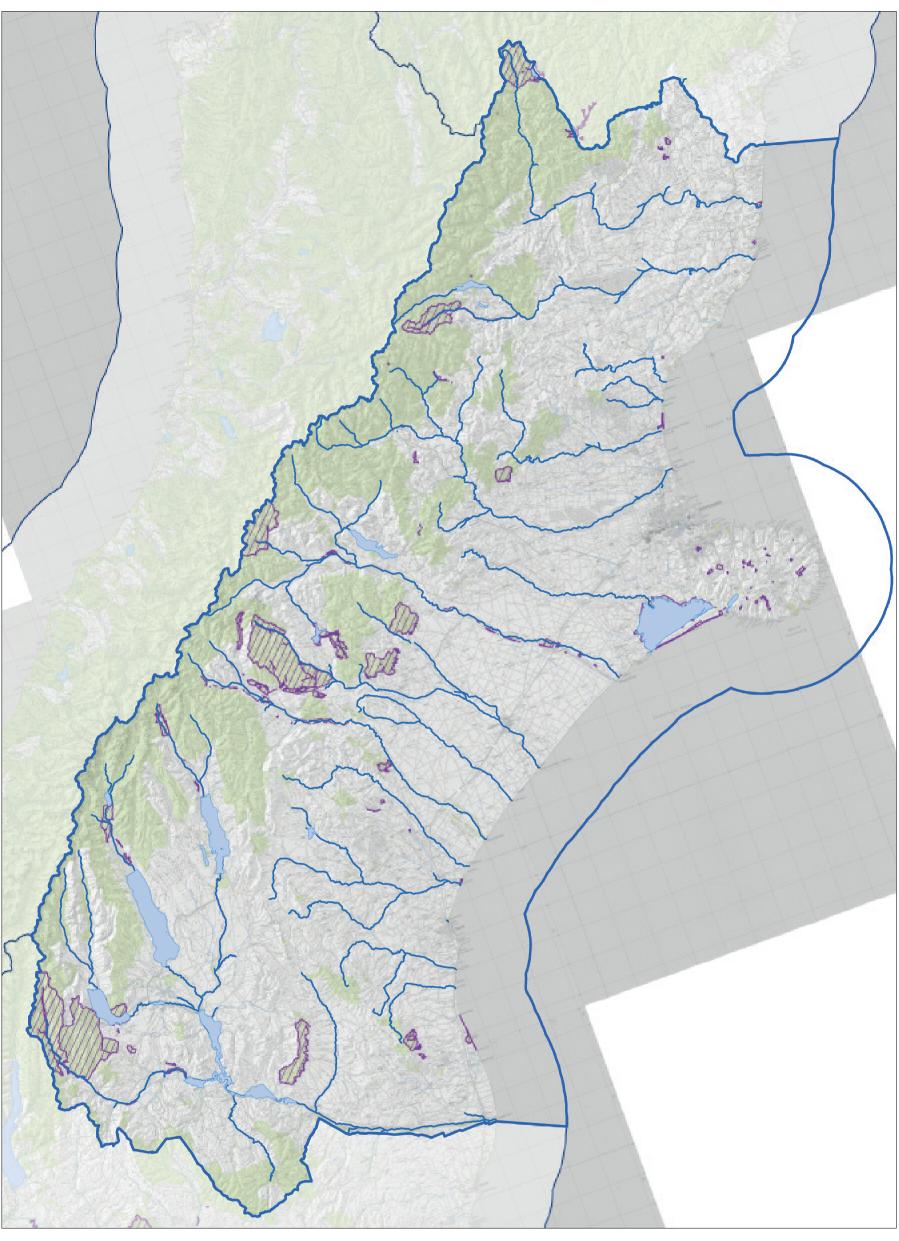

Map 5.6.1 Braided Rivers/Ki Uta Ki Tai Place—detail (North)

Conservation Management Strategy
Canterbury (Waitaha)

Map 5.6.2 Braided Rivers/Ki Uta Ki Tai Place—detail (Central) Conservation Management Strategy