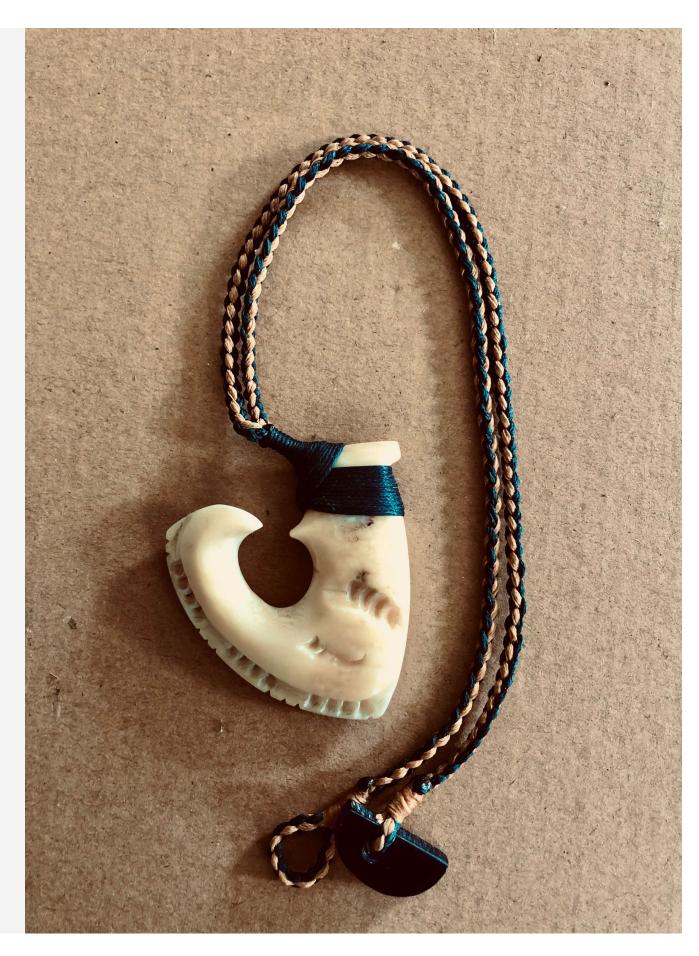

| A. Applicant Details                                                              |                                                                                                                                            |                                                                             |                                             |                                 |                             |
|-----------------------------------------------------------------------------------|--------------------------------------------------------------------------------------------------------------------------------------------|-----------------------------------------------------------------------------|---------------------------------------------|---------------------------------|-----------------------------|
| (f                                                                                | ull r                                                                                                                                      | cant Name<br>name of registered company<br>dividual, student or university) | JASON PORTER                                |                                 |                             |
|                                                                                   |                                                                                                                                            |                                                                             |                                             |                                 |                             |
| B. Details of Proposed Activity                                                   |                                                                                                                                            |                                                                             |                                             |                                 |                             |
|                                                                                   | Tal<br>3 ple                                                                                                                               | ke □ ✓Hold<br>ease tick all applicable activitie                            | □ <b>√</b> Import<br>s                      | □✓ Export                       |                             |
|                                                                                   |                                                                                                                                            |                                                                             |                                             |                                 |                             |
| <ul><li>C. Purpose of Proposed Activity</li><li>Description of activity</li></ul> |                                                                                                                                            |                                                                             |                                             |                                 |                             |
| Part of the Waka contingent. The items are for personal use                       |                                                                                                                                            |                                                                             |                                             |                                 |                             |
|                                                                                   | 1. Matau- It is a Matau (Fishhook) pendant – to be worn. Niho Tohora (Sperm Whale Tooth) Gifted in 2018 and craft Lashing is waxed thread. |                                                                             |                                             |                                 |                             |
| •                                                                                 | Species of marine mammal item/part (if known);                                                                                             |                                                                             |                                             |                                 |                             |
|                                                                                   | 1.                                                                                                                                         | Matau- It is a Matau (Fishhook) penda<br>Lashing is waxed thread.           | ant – to be worn. Niho Tohora               | a (Sperm Whale Tooth) Gifted in | n 2018 and crafted in 2019. |
| Type of marine mammal item/part (eg tooth):                                       |                                                                                                                                            |                                                                             |                                             |                                 |                             |
|                                                                                   | 1.                                                                                                                                         | Matau- It is a Matau (Fishhook) penda<br>Lashing is waxed thread.           | ant <mark>– to be worn. Niho Toho</mark> ra | a (Sperm Whale Tooth) Gifted in | n 2018 and crafted in 2019. |
| <u>Number of marine mammal items/parts:</u>                                       |                                                                                                                                            |                                                                             |                                             |                                 |                             |
|                                                                                   | 1.                                                                                                                                         | Matau- It is a Matau (Fishhook) penda<br>Lashing is waxed thread.           | ant <mark>– to be worn. Niho Tohor</mark> a | (Sperm Whale Tooth) Gifted in   | n 2018 and crafted in 2019. |

How was the marine mammal item/part obtained:

1

Matau- It is a Matau (Fishhook) pendant – to be worn. Niho Tohora (Sperm Whale Tooth) Gifted in 2018 and crafted in 2019. Lashing is waxed thread.

• Proposed dates for import/export if applicable: June 1 – June 25 2024