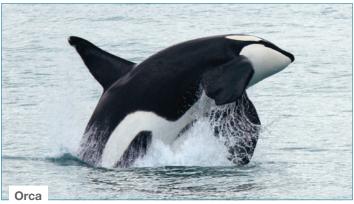

## Whale surface behaviour

Photo: Nadine Bott

Photo: Whale Watch Kaikoura

Photo: Jochen Zaeschmar

Photo: Whale Watch Kaikoura

- Report all marine mammal sightings to DOC via the online sighting form (www.doc.govt.nz/marinemammalsightings)
- Email photos of marine mammal sightings to marinemammals@doc.govt.nz