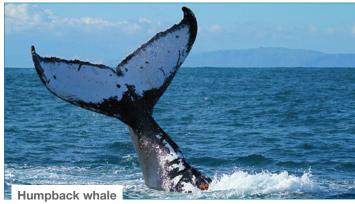

## Whale tail flukes

Photo: Nadine Bott

Photo: Nadine Bot

Photo: Gregory Smith (CC BY-SA 2.0)

Photo: Tui De Roy

Photo: Jochen Zaeschma

Photo: Jochen Zaeschmai

Photo: Nadine Bott