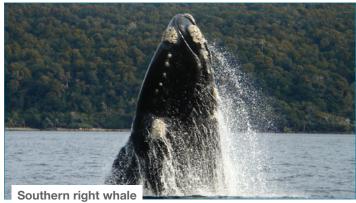

## Whale surface behaviour

Photo: Nadine Bott

Photo: Whale Watch Kaikoura

Photo: Jochen Zaeschmar

Photo: Whale Watch Kaikoura

- Report all marine mammal sightings to DOC via the online sighting form (www.doc.govt.nz/marinemammalsightings)
- Email photos of marine mammal sightings to marinemammals@doc.govt.nz