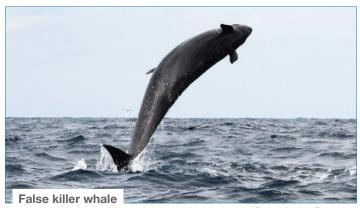

## Whale surface behaviour

Photo: Nadine Bott

Photo: Whale Watch Kaikoura

Photo: Jochen Zaeschmar

Photo: Whale Watch Kaikoura

- Report all marine mammal sightings to DOC via the online sighting form (www.doc.govt.nz/marinemammalsightings)
- Email photos of marine mammal sightings to marinemammals@doc.govt.nz