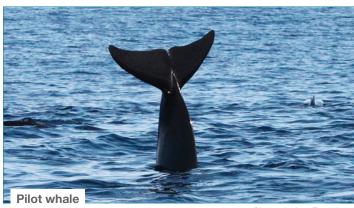

## Whale tail flukes

Photo: Nadine Bott

Photo: Nadine Bot

Photo: Gregory Smith (CC BY-SA 2.0)

Photo: Tui De Roy

Photo: Jochen Zaeschma

Photo: Jochen Zaeschmai

Photo: Nadine Bott