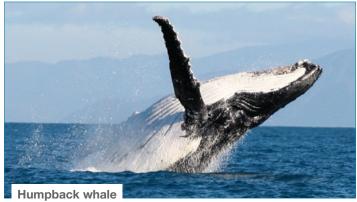

## Whale surface behaviour

Photo: Nadine Bott

Photo: Whale Watch Kaikoura

Photo: Jochen Zaeschmar

Photo: Whale Watch Kaikoura

- Report all marine mammal sightings to DOC via the online sighting form (www.doc.govt.nz/marinemammalsightings)
- Email photos of marine mammal sightings to marinemammals@doc.govt.nz