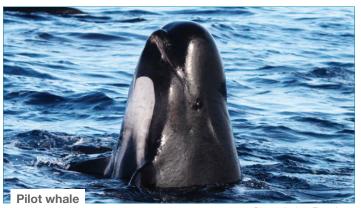

## Whale surface behaviour

Photo: Nadine Bott

Photo: Whale Watch Kaikoura

Photo: Jochen Zaeschmar

Photo: Whale Watch Kaikoura

- Report all marine mammal sightings to DOC via the online sighting form (www.doc.govt.nz/marinemammalsightings)
- Email photos of marine mammal sightings to marinemammals@doc.govt.nz