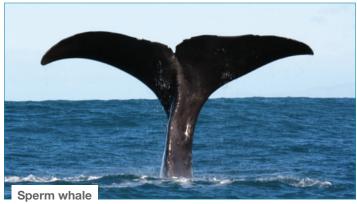

## Whale tail flukes

Photo: Nadine Bott

Photo: Nadine Bot

Photo: Gregory Smith (CC BY-SA 2.0)

Photo: Tui De Roy

Photo: Jochen Zaeschma

Photo: Jochen Zaeschmai

Photo: Nadine Bott